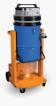

# VAC 380

### **FEATURES**

- 3 collector motors
- HEPA 99,995% Dust Free Particles 0,3 µm Cleaning cycle every 3 min for 15 seconds Vibration cleaning cycle
- Automatic
- Ability to work 24/24
- Container or Longopac
- Low maintenance

### VAC S3BC

| TECHNICAL SPECS                 |                         |                    |                      |  |
|---------------------------------|-------------------------|--------------------|----------------------|--|
| Туре                            | Electric                | Electric           | Electric             |  |
| Part Number                     | VAC S3BC-1 / VAC S3BC-2 | VAC 380 / VAC 380L | VAC 1200 / VAC 1200L |  |
| Power Output                    | 4hp / 3kW               | 4hp / 3kW          | 7.4hp / 5.5kW        |  |
| Voltage                         | 110V / 230V (1 Phase)   | 110V / 230V (50Hz) | 400V (50Hz)          |  |
| Vacuum (mm H20)                 | 2110                    | -                  | -                    |  |
| Airflow (L/Min)                 | 8100                    | 7500               | 9333                 |  |
| Filtering Surface (sq.cm/sq.in) | 19500/3022              | -                  | -                    |  |
| Width                           | 600mm (23.6")           | 600mm (23.6")      | 650mm (25.6")        |  |
| Height                          | 1280mm (50.4")          | 1180mm (46.5")     | 1600mm (63")         |  |
| Length                          | 800mm (31.5")           | 800mm (31.5")      | 1150mm (42.3")       |  |
| Weight                          | 65kg (143 lbs)          | 65kg (143 lbs)     | 215kg (474 lbs)      |  |
|                                 |                         |                    |                      |  |