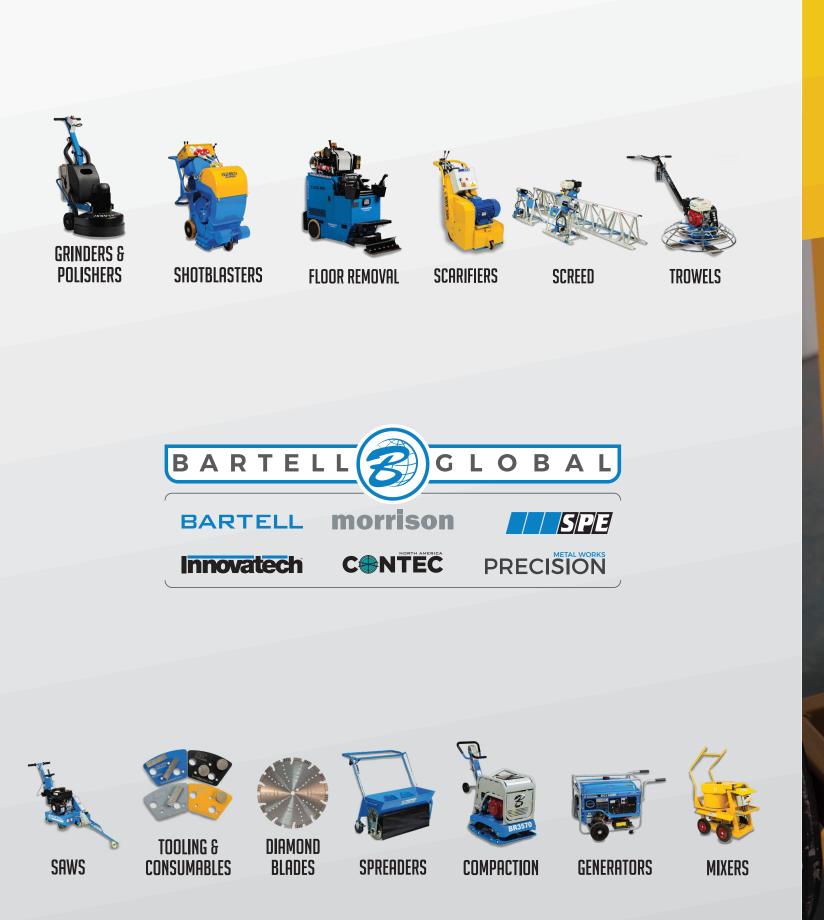

|                                 | VAC 510               |                       | VAC 556               |  |
|---------------------------------|-----------------------|-----------------------|-----------------------|--|
| TECHNICAL SPECS                 |                       |                       |                       |  |
| Туре                            | Electric              | Electric              | Electric              |  |
| Part Number                     | VAC 316-1 / VAC 316-2 | VAC 316-3             | VAC S3B-1 / VAC S3B-2 |  |
| Power Output                    | 4hp/3kW               | 5.4hp / 4kW           | 4hp / 3kW             |  |
| Voltage                         | 110V / 230V (1 Phase) | 400V / 460V (3 Phase) | 110V / 230V (1 Phase) |  |
| Vacuum (mm H20)                 | 2159                  | 2900                  | 2110                  |  |
| Airflow (L/Min)                 | 8640                  | 5280                  | 8100                  |  |
| Filtering Surface (sq.cm/sq.in) | 16500 / 2557          | 16500 / 2557          | 16500 / 2557          |  |
| Width                           | 700mm (27.6")         | 700mm (27.6")         | 600mm (23.6")         |  |
| Height                          | 1530mm (60.2")        | 1395mm (54.9")        | 1560mm (61.4")        |  |
| Length                          | 1200mm (47.2")        | 1200mm (47.2")        | 800mm (31.5")         |  |
| Weight                          | 66kg (145 lbs)        | 153kg (336.6 lbs)     | 68kg (149.6 lbs)      |  |
|                                 |                       |                       |                       |  |