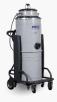

### **FEATURES**

- Powerful single and 3Ø electric units
- 50L (13.2gal) and 100L (26.4gal) bin capaciy versions
- Triple bypass motor design
- Practical drop bins for easy disposal of debris
- Wheels fitted with a brake
- External filter shaker
- Polyester star filter

### VAC S3BC

| TECHNICAL SPECS                 |                         |                    |                      |  |
|---------------------------------|-------------------------|--------------------|----------------------|--|
| Туре                            | Electric                | Electric           | Electric             |  |
| Part Number                     | VAC S3BC-1 / VAC S3BC-2 | VAC 380 / VAC 380L | VAC 1200 / VAC 1200L |  |
| Power Output                    | 4hp / 3kW               | 4hp / 3kW          | 7.4hp / 5.5kW        |  |
| Voltage                         | 110V / 230V (1 Phase)   | 110V / 230V (50Hz) | 400V (50Hz)          |  |
| Vacuum (mm H20)                 | 2110                    | -                  | -                    |  |
| Airflow (L/Min)                 | 8100                    | 7500               | 9333                 |  |
| Filtering Surface (sq.cm/sq.in) | 19500/3022              | -                  | -                    |  |
| Width                           | 600mm (23.6")           | 600mm (23.6")      | 650mm (25.6")        |  |
| Height                          | 1280mm (50.4")          | 1180mm (46.5")     | 1600mm (63")         |  |
| Length                          | 800mm (31.5")           | 800mm (31.5")      | 1150mm (42.3")       |  |
| Weight                          | 65kg (143 lbs)          | 65kg (143 lbs)     | 215kg (474 lbs)      |  |
|                                 |                         |                    |                      |  |