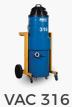

### **FEATURES**

- Powerful single and 3Ø electric units
- 100L (26.4gal) bin capacity
- Triple bypass motor design
- Wet conversion kit available
- Practical drop bin for easy disposal of debris
- 16 Polyester Cartridge filters
- Wet conversion kit available
- External filter shaker

|                                 | VAC 510               |                       | VAC 556               |  |
|---------------------------------|-----------------------|-----------------------|-----------------------|--|
| TECHNICAL SPECS                 |                       |                       |                       |  |
| Туре                            | Electric              | Electric              | Electric              |  |
| Part Number                     | VAC 316-1 / VAC 316-2 | VAC 316-3             | VAC S3B-1 / VAC S3B-2 |  |
| Power Output                    | 4hp/3kW               | 5.4hp / 4kW           | 4hp / 3kW             |  |
| Voltage                         | 110V / 230V (1 Phase) | 400V / 460V (3 Phase) | 110V / 230V (1 Phase) |  |
| Vacuum (mm H20)                 | 2159                  | 2900                  | 2110                  |  |
| Airflow (L/Min)                 | 8640                  | 5280                  | 8100                  |  |
| Filtering Surface (sq.cm/sq.in) | 16500 / 2557          | 16500 / 2557          | 16500 / 2557          |  |
| Width                           | 700mm (27.6")         | 700mm (27.6")         | 600mm (23.6")         |  |
| Height                          | 1530mm (60.2")        | 1395mm (54.9")        | 1560mm (61.4")        |  |
| Length                          | 1200mm (47.2")        | 1200mm (47.2")        | 800mm (31.5")         |  |
| Weight                          | 66kg (145 lbs)        | 153kg (336.6 lbs)     | 68kg (149.6 lbs)      |  |
|                                 |                       |                       |                       |  |