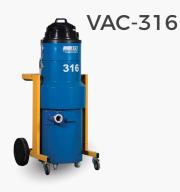

### VAC S3BC

| TECHNICAL SPECS                 |                         |                    |                      |  |
|---------------------------------|-------------------------|--------------------|----------------------|--|
| Туре                            | Electric                | Electric           | Electric             |  |
| Part Number                     | VAC S3BC-1 / VAC S3BC-2 | VAC 380 / VAC 380L | VAC 1200 / VAC 1200L |  |
| Power Output                    | 4hp / 3kW               | 4hp / 3kW          | 7.4hp / 5.5kW        |  |
| Voltage                         | 110V / 230V (1 Phase)   | 110V / 230V (50Hz) | 400V (50Hz)          |  |
| Vacuum (mm H20)                 | 2110                    | -                  | -                    |  |
| Airflow (L/Min)                 | 8100                    | 7500               | 9333                 |  |
| Filtering Surface (sq.cm/sq.in) | 19500/3022              | -                  | -                    |  |
| Width                           | 600mm (23.6")           | 600mm (23.6")      | 650mm (25.6")        |  |
| Height                          | 1280mm (50.4")          | 1180mm (46.5")     | 1600mm (63")         |  |
| Length                          | 800mm (31.5")           | 800mm (31.5")      | 1150mm (42.3")       |  |
| Weight                          | 65kg (143 lbs)          | 65kg (143 lbs)     | 215kg (474 lbs)      |  |
|                                 |                         |                    |                      |  |