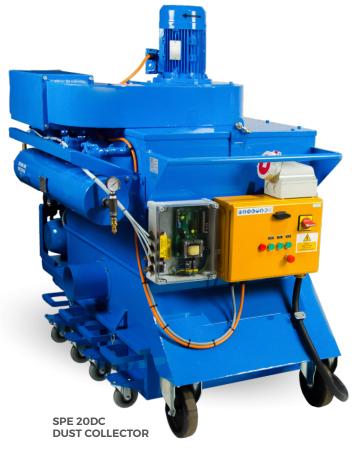

## 20ES & 20DC SHOTBLASTER & DUST COLLECTOR

| TECHNICAL SPECS    | SPE 20ES        | 20DC                           |                                                         |
|--------------------|-----------------|--------------------------------|---------------------------------------------------------|
| Voltage            | 380-415V        | 230V / 460V                    | · Manganese steel co                                    |
| Phase              | 3-Phase         |                                | Blasting width can                                      |
| Blast Motor Output | 30hp (22.5kW)   | _                              | Self-propelled and                                      |
| Cycles             | 60              | Hz                             | Grill fitted into hopped the blastwheel and             |
| Cleaning Width     | 20.5" (520mm)   | -                              | · Capable of using up                                   |
| Length             | 59.5" (1511mm)  | 68.1" (1730mm)                 | Fully machined blase bearing problems a components)     |
| Width              | 23.5" (597mm)   | 31.5" (800mm)                  |                                                         |
| Height             | 57" (1448mm)    | 63" (1600mm)                   | <ul> <li>Can be dismantled<br/>storage tanks</li> </ul> |
| Weight             | 1459lbs (662kg) | 770lbs (350kg)                 | · Removes rubber de                                     |
| CFMS               | -               | 1300/1560 ft <sup>3</sup> /min | · Steel preparation to                                  |

- onstruction
- be adjusted for line removal and weld inspection

**DESIGN FEATURES** 

- variable speed drive
- oper assembly to keep foreign objects from entering d causing damage
- p to S550 abrasive
- astwheel support bearing assembly (eliminates and automatically self-aligns blastwheel
- d to pass through a 24" (600mm) access hole in
- eposits
- · Removal of old coatings
- o SA3 standard
- · Provides non-slip surfaces