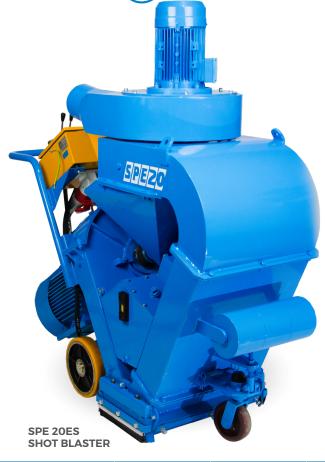

## 20ES & 20DC SHOTBLASTER & DUST COLLECTOR

| TECHNICAL SPECS    | SPE 20ES        | 20DC                           |                                                         |
|--------------------|-----------------|--------------------------------|---------------------------------------------------------|
| Voltage            | 380-415V        | 230V / 460V                    | · Manganese steel co                                    |
| Phase              | 3-Phase         |                                | Blasting width can                                      |
| Blast Motor Output | 30hp (22.5kW)   | _                              | Self-propelled and                                      |
| Cycles             | 60              | Hz                             | Grill fitted into hopped the blastwheel and             |
| Cleaning Width     | 20.5" (520mm)   | -                              | · Capable of using up                                   |
| Length             | 59.5" (1511mm)  | 68.1" (1730mm)                 | Fully machined blase bearing problems a components)     |
| Width              | 23.5" (597mm)   | 31.5" (800mm)                  |                                                         |
| Height             | 57" (1448mm)    | 63" (1600mm)                   | <ul> <li>Can be dismantled<br/>storage tanks</li> </ul> |
| Weight             | 1459lbs (662kg) | 770lbs (350kg)                 | · Removes rubber de                                     |
| CFMS               | -               | 1300/1560 ft <sup>3</sup> /min | · Steel preparation to                                  |

- onstruction
- be adjusted for line removal and weld inspection

**DESIGN FEATURES** 

- variable speed drive
- oper assembly to keep foreign objects from entering d causing damage
- p to S550 abrasive
- astwheel support bearing assembly (eliminates and automatically self-aligns blastwheel
- d to pass through a 24" (600mm) access hole in
- eposits
- · Removal of old coatings
- o SA3 standard
- · Provides non-slip surfaces