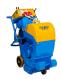

## 20ES & 20DC SHOTBLASTER & DUST COLLECTOR

| TECHNICAL SPECS    | SPE 20ES        | 20DC                           |                                                         |
|--------------------|-----------------|--------------------------------|---------------------------------------------------------|
| Voltage            | 380-415V        | 230V / 460V                    | · Manganese steel co                                    |
| Phase              | 3-Phase         |                                | Blasting width can                                      |
| Blast Motor Output | 30hp (22.5kW)   | _                              | Self-propelled and                                      |
| Cycles             | 60              | Hz                             | Grill fitted into hopped the blastwheel and             |
| Cleaning Width     | 20.5" (520mm)   | -                              | · Capable of using up                                   |
| Length             | 59.5" (1511mm)  | 68.1" (1730mm)                 | Fully machined blase bearing problems a components)     |
| Width              | 23.5" (597mm)   | 31.5" (800mm)                  |                                                         |
| Height             | 57" (1448mm)    | 63" (1600mm)                   | <ul> <li>Can be dismantled<br/>storage tanks</li> </ul> |
| Weight             | 1459lbs (662kg) | 770lbs (350kg)                 | · Removes rubber de                                     |
| CFMS               | -               | 1300/1560 ft <sup>3</sup> /min | · Steel preparation to                                  |

- onstruction
- be adjusted for line removal and weld inspection

**DESIGN FEATURES** 

- variable speed drive
- oper assembly to keep foreign objects from entering d causing damage
- p to S550 abrasive
- astwheel support bearing assembly (eliminates and automatically self-aligns blastwheel
- d to pass through a 24" (600mm) access hole in
- eposits
- · Removal of old coatings
- o SA3 standard
- · Provides non-slip surfaces

SPE 16ES

SPE 20ES ELECTRIC DRIVE