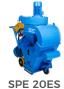

## 20ES & 20DC SHOTBLASTER & DUST COLLECTOR

| TECHNICAL SPECS    | SPE 20ES        | 20DC                           |                                                         |
|--------------------|-----------------|--------------------------------|---------------------------------------------------------|
| Voltage            | 380-415V        | 230V / 460V                    | · Manganese steel co                                    |
| Phase              | 3-Phase         |                                | Blasting width can                                      |
| Blast Motor Output | 30hp (22.5kW)   | _                              | Self-propelled and                                      |
| Cycles             | 60              | Hz                             | Grill fitted into hopped the blastwheel and             |
| Cleaning Width     | 20.5" (520mm)   | -                              | · Capable of using up                                   |
| Length             | 59.5" (1511mm)  | 68.1" (1730mm)                 | Fully machined blase bearing problems a components)     |
| Width              | 23.5" (597mm)   | 31.5" (800mm)                  |                                                         |
| Height             | 57" (1448mm)    | 63" (1600mm)                   | <ul> <li>Can be dismantled<br/>storage tanks</li> </ul> |
| Weight             | 1459lbs (662kg) | 770lbs (350kg)                 | · Removes rubber de                                     |
| CFMS               | -               | 1300/1560 ft <sup>3</sup> /min | · Steel preparation to                                  |

- onstruction
- be adjusted for line removal and weld inspection

**DESIGN FEATURES** 

- variable speed drive
- oper assembly to keep foreign objects from entering d causing damage
- p to S550 abrasive
- astwheel support bearing assembly (eliminates and automatically self-aligns blastwheel
- d to pass through a 24" (600mm) access hole in
- eposits
- · Removal of old coatings
- o SA3 standard
- · Provides non-slip surfaces

SPE 16ES

SPE 20ES ELECTRIC DRIVE