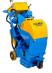

## 16ES & 16DC SHOTBLASTER & DUST COLLECTOR

| TECHNICAL SPECS    | SPE 16ES                   | 16DC                           | DESIGN FEATURES                                                                                                                                                                                                                                                                                                                                                                          |
|--------------------|----------------------------|--------------------------------|------------------------------------------------------------------------------------------------------------------------------------------------------------------------------------------------------------------------------------------------------------------------------------------------------------------------------------------------------------------------------------------|
| Voltage            | 380-415V                   | 230V / 460V                    | · Blast unit constructed of manganese steel                                                                                                                                                                                                                                                                                                                                              |
| Phase              | 3-Phase                    |                                | Dust collector fitted with integral compressor                                                                                                                                                                                                                                                                                                                                           |
| Blast Motor Output | 15hp (11kW)<br>20hp (15kW) | _                              | pulsation system to allow continuous workin  Blasting width can be reduced for line remove                                                                                                                                                                                                                                                                                               |
| Cycles             | 60Hz                       |                                | Self propelled variable speed drive allows cor                                                                                                                                                                                                                                                                                                                                           |
| Cleaning Width     | 16" (406mm)                | -                              | <ul> <li>Grill fitted into hopper assembly to keep fore entering the blastwheel and causing damage</li> <li>Capable of using up to S550 abrasive</li> <li>Fully machined blastwheel support bearing a bearing problems, automatically self-aligns b</li> <li>Blastwheel can be rotated in both directions</li> <li>Can be dismantled to pass through a 24" (600 storage tanks</li> </ul> |
| Length             | 49" (1250mm)               | 68" (1730mm)                   |                                                                                                                                                                                                                                                                                                                                                                                          |
| Width              | 20" (510mm)                | 40.5" (1030mm)                 |                                                                                                                                                                                                                                                                                                                                                                                          |
| Height             | 49" (1250mm)               | 63" (1600mm)                   |                                                                                                                                                                                                                                                                                                                                                                                          |
| Weight             | 882lbs (400kg)             | 882lbs (400kg)                 |                                                                                                                                                                                                                                                                                                                                                                                          |
| CFMS               | -                          | 1300/1560 ft <sup>3</sup> /min |                                                                                                                                                                                                                                                                                                                                                                                          |
|                    |                            |                                |                                                                                                                                                                                                                                                                                                                                                                                          |

## or and reverse air jet val and weld inspection implete operator control eign objects from assembly (eliminates blastwheel components) s (Optional extra) 00mm) access hole in

SPE 12ES

SPE 16ES SPE 20ES