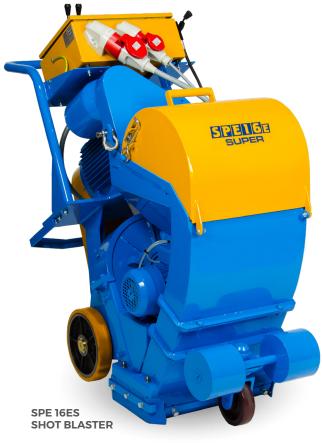

## 16ES & 16DC SHOTBLASTER & DUST COLLECTOR

| TECHNICAL SPECS    | SPE 16ES                   | 16DC                           | DESIGN FEATURES                                                                                                                                                                                                                                                                                                                                                                          |
|--------------------|----------------------------|--------------------------------|------------------------------------------------------------------------------------------------------------------------------------------------------------------------------------------------------------------------------------------------------------------------------------------------------------------------------------------------------------------------------------------|
| Voltage            | 380-415V                   | 230V / 460V                    | · Blast unit constructed of manganese steel                                                                                                                                                                                                                                                                                                                                              |
| Phase              | 3-Phase                    |                                | Dust collector fitted with integral compressor                                                                                                                                                                                                                                                                                                                                           |
| Blast Motor Output | 15hp (11kW)<br>20hp (15kW) | _                              | pulsation system to allow continuous workin  Blasting width can be reduced for line remove                                                                                                                                                                                                                                                                                               |
| Cycles             | 60Hz                       |                                | Self propelled variable speed drive allows cor                                                                                                                                                                                                                                                                                                                                           |
| Cleaning Width     | 16" (406mm)                | -                              | <ul> <li>Grill fitted into hopper assembly to keep fore entering the blastwheel and causing damage</li> <li>Capable of using up to S550 abrasive</li> <li>Fully machined blastwheel support bearing a bearing problems, automatically self-aligns b</li> <li>Blastwheel can be rotated in both directions</li> <li>Can be dismantled to pass through a 24" (600 storage tanks</li> </ul> |
| Length             | 49" (1250mm)               | 68" (1730mm)                   |                                                                                                                                                                                                                                                                                                                                                                                          |
| Width              | 20" (510mm)                | 40.5" (1030mm)                 |                                                                                                                                                                                                                                                                                                                                                                                          |
| Height             | 49" (1250mm)               | 63" (1600mm)                   |                                                                                                                                                                                                                                                                                                                                                                                          |
| Weight             | 882lbs (400kg)             | 882lbs (400kg)                 |                                                                                                                                                                                                                                                                                                                                                                                          |
| CFMS               | -                          | 1300/1560 ft <sup>3</sup> /min |                                                                                                                                                                                                                                                                                                                                                                                          |
|                    |                            |                                |                                                                                                                                                                                                                                                                                                                                                                                          |

## or and reverse air jet val and weld inspection implete operator control eign objects from assembly (eliminates blastwheel components) s (Optional extra) 00mm) access hole in

SPE 12ES

SPE 16ES SPE 20ES