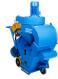

## 16ES & 16DC SHOTBLASTER & DUST COLLECTOR

| TECHNICAL SPECS    | SPE 16ES                   | 16DC                           | DESIGN FEATURES                                                                                                                                                                                                                                                                                                                                                                          |
|--------------------|----------------------------|--------------------------------|------------------------------------------------------------------------------------------------------------------------------------------------------------------------------------------------------------------------------------------------------------------------------------------------------------------------------------------------------------------------------------------|
| Voltage            | 380-415V                   | 230V / 460V                    | · Blast unit constructed of manganese steel                                                                                                                                                                                                                                                                                                                                              |
| Phase              | 3-Phase                    |                                | Dust collector fitted with integral compressor                                                                                                                                                                                                                                                                                                                                           |
| Blast Motor Output | 15hp (11kW)<br>20hp (15kW) | _                              | pulsation system to allow continuous workin  Blasting width can be reduced for line remove                                                                                                                                                                                                                                                                                               |
| Cycles             | 60Hz                       |                                | Self propelled variable speed drive allows cor                                                                                                                                                                                                                                                                                                                                           |
| Cleaning Width     | 16" (406mm)                | -                              | <ul> <li>Grill fitted into hopper assembly to keep fore entering the blastwheel and causing damage</li> <li>Capable of using up to S550 abrasive</li> <li>Fully machined blastwheel support bearing a bearing problems, automatically self-aligns b</li> <li>Blastwheel can be rotated in both directions</li> <li>Can be dismantled to pass through a 24" (600 storage tanks</li> </ul> |
| Length             | 49" (1250mm)               | 68" (1730mm)                   |                                                                                                                                                                                                                                                                                                                                                                                          |
| Width              | 20" (510mm)                | 40.5" (1030mm)                 |                                                                                                                                                                                                                                                                                                                                                                                          |
| Height             | 49" (1250mm)               | 63" (1600mm)                   |                                                                                                                                                                                                                                                                                                                                                                                          |
| Weight             | 882lbs (400kg)             | 882lbs (400kg)                 |                                                                                                                                                                                                                                                                                                                                                                                          |
| CFMS               | -                          | 1300/1560 ft <sup>3</sup> /min |                                                                                                                                                                                                                                                                                                                                                                                          |
|                    |                            |                                |                                                                                                                                                                                                                                                                                                                                                                                          |

## or and reverse air jet val and weld inspection implete operator control eign objects from assembly (eliminates blastwheel components) s (Optional extra) 00mm) access hole in

SPE 12ES

SPE 16ES SPE 20ES