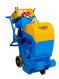

## 16ES & 16DC SHOTBLASTER & DUST COLLECTOR

| TECHNICAL SPECS    | SPE 16ES                   | 16DC                           | DESIGN FEATURES                                                                                                                                                                                                                                                                                                                                                                          |
|--------------------|----------------------------|--------------------------------|------------------------------------------------------------------------------------------------------------------------------------------------------------------------------------------------------------------------------------------------------------------------------------------------------------------------------------------------------------------------------------------|
| Voltage            | 380-415V                   | 230V / 460V                    | · Blast unit constructed of manganese steel                                                                                                                                                                                                                                                                                                                                              |
| Phase              | 3-Phase                    |                                | Dust collector fitted with integral compressor                                                                                                                                                                                                                                                                                                                                           |
| Blast Motor Output | 15hp (11kW)<br>20hp (15kW) | _                              | pulsation system to allow continuous workin  Blasting width can be reduced for line remove                                                                                                                                                                                                                                                                                               |
| Cycles             | 60Hz                       |                                | Self propelled variable speed drive allows cor                                                                                                                                                                                                                                                                                                                                           |
| Cleaning Width     | 16" (406mm)                | -                              | <ul> <li>Grill fitted into hopper assembly to keep fore entering the blastwheel and causing damage</li> <li>Capable of using up to S550 abrasive</li> <li>Fully machined blastwheel support bearing a bearing problems, automatically self-aligns b</li> <li>Blastwheel can be rotated in both directions</li> <li>Can be dismantled to pass through a 24" (600 storage tanks</li> </ul> |
| Length             | 49" (1250mm)               | 68" (1730mm)                   |                                                                                                                                                                                                                                                                                                                                                                                          |
| Width              | 20" (510mm)                | 40.5" (1030mm)                 |                                                                                                                                                                                                                                                                                                                                                                                          |
| Height             | 49" (1250mm)               | 63" (1600mm)                   |                                                                                                                                                                                                                                                                                                                                                                                          |
| Weight             | 882lbs (400kg)             | 882lbs (400kg)                 |                                                                                                                                                                                                                                                                                                                                                                                          |
| CFMS               | -                          | 1300/1560 ft <sup>3</sup> /min |                                                                                                                                                                                                                                                                                                                                                                                          |
|                    |                            |                                |                                                                                                                                                                                                                                                                                                                                                                                          |

## or and reverse air jet val and weld inspection implete operator control eign objects from assembly (eliminates blastwheel components) s (Optional extra) 00mm) access hole in

SPE 12ES

SPE 16ES SPE 20ES