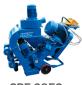

|
|                    |                            |                                |                                                                                                                                                                                                                                                                                                                                                                                          |

## or and reverse air jet val and weld inspection implete operator control eign objects from assembly (eliminates blastwheel components) s (Optional extra) 00mm) access hole in













SPE 12ES

SPE 16ES SPE 20ES

SPE 20ES ELECTRIC DRIVE