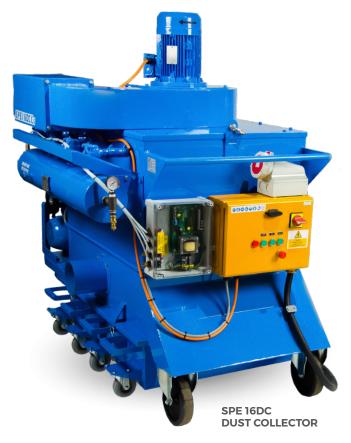

## 16ES & 16DC SHOTBLASTER & DUST COLLECTOR

| TECHNICAL SPECS    | SPE 16ES                   | 16DC                           | DESIGN FEATURES                                                                                                                                                                                                                                                                                                                                                                          |
|--------------------|----------------------------|--------------------------------|------------------------------------------------------------------------------------------------------------------------------------------------------------------------------------------------------------------------------------------------------------------------------------------------------------------------------------------------------------------------------------------|
| Voltage            | 380-415V                   | 230V / 460V                    | · Blast unit constructed of manganese steel                                                                                                                                                                                                                                                                                                                                              |
| Phase              | 3-Phase                    |                                | Dust collector fitted with integral compressor                                                                                                                                                                                                                                                                                                                                           |
| Blast Motor Output | 15hp (11kW)<br>20hp (15kW) | _                              | pulsation system to allow continuous workin  Blasting width can be reduced for line remove                                                                                                                                                                                                                                                                                               |
| Cycles             | 60Hz                       |                                | Self propelled variable speed drive allows cor                                                                                                                                                                                                                                                                                                                                           |
| Cleaning Width     | 16" (406mm)                | -                              | <ul> <li>Grill fitted into hopper assembly to keep fore entering the blastwheel and causing damage</li> <li>Capable of using up to S550 abrasive</li> <li>Fully machined blastwheel support bearing a bearing problems, automatically self-aligns b</li> <li>Blastwheel can be rotated in both directions</li> <li>Can be dismantled to pass through a 24" (600 storage tanks</li> </ul> |
| Length             | 49" (1250mm)               | 68" (1730mm)                   |                                                                                                                                                                                                                                                                                                                                                                                          |
| Width              | 20" (510mm)                | 40.5" (1030mm)                 |                                                                                                                                                                                                                                                                                                                                                                                          |
| Height             | 49" (1250mm)               | 63" (1600mm)                   |                                                                                                                                                                                                                                                                                                                                                                                          |
| Weight             | 882lbs (400kg)             | 882lbs (400kg)                 |                                                                                                                                                                                                                                                                                                                                                                                          |
| CFMS               | -                          | 1300/1560 ft <sup>3</sup> /min |                                                                                                                                                                                                                                                                                                                                                                                          |
|                    |                            |                                |                                                                                                                                                                                                                                                                                                                                                                                          |

## or and reverse air jet val and weld inspection implete operator control eign objects from assembly (eliminates blastwheel components) s (Optional extra) 00mm) access hole in

SPE 12ES

SPE 16ES SPE 20ES