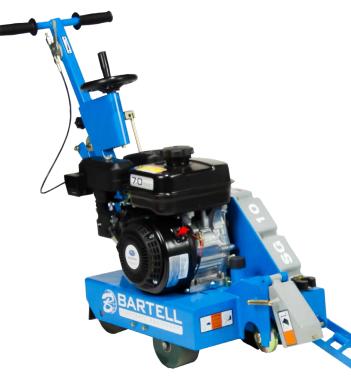

## SG10 GREEN CONCRETE SAW

| TECHNICAL SPECS     |       |                 |
|---------------------|-------|-----------------|
| Туре                |       | Gas             |
| Engine              |       | Kohler          |
| Power Output        |       | 7hp (5.2kW)     |
| Cutting Depth       |       | 3.25" (83mm)    |
| Blade Size          |       | 10" (254mm)     |
| Standard Arbor Size |       | 0.625" (16mm)   |
| Depth Adjustment    |       | Handle Rotation |
| Length              |       | 44" (112cm)     |
| Width               |       | 15" (38cm)      |
| Height              |       | 31" (79cm)      |
| Weight              |       | 108 lbs (49kg)  |
| Blade Speed         |       | 6000rpm         |
| Max Depth           | Green | 1.5" (37mm)     |
|                     | Cured | 3.25" (81mm)    |
| Max Blade Size      |       | 10" (250mm)     |
| Min Blade Size      |       | 7" (180mm)      |

## MAKES CLEAN CUTS INTO NEWLY POURED CONCRETE

This is the fastest saw on the market! It excels at making clean cuts into newly poured "green" concrete or general slab cutting. The combination of a center mounted blade and dual roller guides gives the operator the tools to make straight cuts everytime. Unique 6000rpm blade shaft speed allows the blade to slice through green concrete cleanly, without

## **FEATURES**

disturbing the aggregate.

- · High speed and lightweight
- · Great for relief joint sawing in new concrete.
- · Powered by a 7hp Kohler engine
- · Quad clean air filter