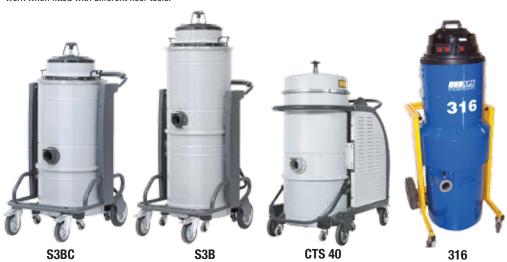

## **Features**

- · Compact, robust, and powerful
- · Practical drop bin for easy disposal of debris
- · 32 amp take off to power additional equipment
- · External filter shaker

| Specifications Specification |                                  |                                  |                                |                     |                                            |                   |
|--------------------------------------------------------------------------------------------------------------------------------------------------------------------------------------------------------------------------------------------------------------------------------------------------------------------------------------------------------------------------------------------------------------------------------------------------------------------------------------------------------------------------------------------------------------------------------------------------------------------------------------------------------------------------------------------------------------------------------------------------------------------------------------------------------------------------------------------------------------------------------------------------------------------------------------------------------------------------------------------------------------------------------------------------------------------------------------------------------------------------------------------------------------------------------------------------------------------------------------------------------------------------------------------------------------------------------------------------------------------------------------------------------------------------------------------------------------------------------------------------------------------------------------------------------------------------------------------------------------------------------------------------------------------------------------------------------------------------------------------------------------------------------------------------------------------------------------------------------------------------------------------------------------------------------------------------------------------------------------------------------------------------------------------------------------------------------------------------------------------------------|----------------------------------|----------------------------------|--------------------------------|---------------------|--------------------------------------------|-------------------|
| Туре                                                                                                                                                                                                                                                                                                                                                                                                                                                                                                                                                                                                                                                                                                                                                                                                                                                                                                                                                                                                                                                                                                                                                                                                                                                                                                                                                                                                                                                                                                                                                                                                                                                                                                                                                                                                                                                                                                                                                                                                                                                                                                                           | 118                              | S3BC                             | S3B                            | CTS40               | 316                                        | 316 3 Phase       |
| Part Number                                                                                                                                                                                                                                                                                                                                                                                                                                                                                                                                                                                                                                                                                                                                                                                                                                                                                                                                                                                                                                                                                                                                                                                                                                                                                                                                                                                                                                                                                                                                                                                                                                                                                                                                                                                                                                                                                                                                                                                                                                                                                                                    | 110v VAC 118-1<br>220v VAC 118-2 | 110v VACS3BC-1<br>220v VACS3BC-2 | 110v VACS3B-1<br>220v VACS3B-2 | VAC40-3             | 110v VAC316-1<br>220v VAC316-2             | VAC316-3          |
| Motors                                                                                                                                                                                                                                                                                                                                                                                                                                                                                                                                                                                                                                                                                                                                                                                                                                                                                                                                                                                                                                                                                                                                                                                                                                                                                                                                                                                                                                                                                                                                                                                                                                                                                                                                                                                                                                                                                                                                                                                                                                                                                                                         | 1                                | 3                                | 3                              | 1                   | 3                                          | 1                 |
| Power                                                                                                                                                                                                                                                                                                                                                                                                                                                                                                                                                                                                                                                                                                                                                                                                                                                                                                                                                                                                                                                                                                                                                                                                                                                                                                                                                                                                                                                                                                                                                                                                                                                                                                                                                                                                                                                                                                                                                                                                                                                                                                                          | 1000W                            | 3000W                            | 3000W                          | 4KW                 | 3000W                                      | 4KW               |
| Vacuum                                                                                                                                                                                                                                                                                                                                                                                                                                                                                                                                                                                                                                                                                                                                                                                                                                                                                                                                                                                                                                                                                                                                                                                                                                                                                                                                                                                                                                                                                                                                                                                                                                                                                                                                                                                                                                                                                                                                                                                                                                                                                                                         | 2150mm (85") H20                 | 2110mm (83") H20                 | 2150mm (83") H20               | 3059mm (120.4") H20 | 2159mm (85") H20                           | 2900mm (114") H20 |
| Airflow                                                                                                                                                                                                                                                                                                                                                                                                                                                                                                                                                                                                                                                                                                                                                                                                                                                                                                                                                                                                                                                                                                                                                                                                                                                                                                                                                                                                                                                                                                                                                                                                                                                                                                                                                                                                                                                                                                                                                                                                                                                                                                                        | 2700L/min                        | 8100L/min                        | 8100L/min                      | 7020L/min           | 8640L/min                                  | 8280L/min         |
| Filtering Surface                                                                                                                                                                                                                                                                                                                                                                                                                                                                                                                                                                                                                                                                                                                                                                                                                                                                                                                                                                                                                                                                                                                                                                                                                                                                                                                                                                                                                                                                                                                                                                                                                                                                                                                                                                                                                                                                                                                                                                                                                                                                                                              | 7000cm² (10085"²)                | 19500cm² (3023"²)                | 19500cm² (3023"²)              | 19500cm² (3023"²)   | 16600cm <sup>2</sup> (2573" <sup>2</sup> ) | 16600cm² (2573"²) |
| Capacity                                                                                                                                                                                                                                                                                                                                                                                                                                                                                                                                                                                                                                                                                                                                                                                                                                                                                                                                                                                                                                                                                                                                                                                                                                                                                                                                                                                                                                                                                                                                                                                                                                                                                                                                                                                                                                                                                                                                                                                                                                                                                                                       | 25L (6.6 US gal)                 | 50L (13.2 US gal)                | 100L (26.4 US gal)             | 50L (13.2 US gal)   | 60L (15.9 US gal)                          | 60L (15.9 US gal) |
| Inlet                                                                                                                                                                                                                                                                                                                                                                                                                                                                                                                                                                                                                                                                                                                                                                                                                                                                                                                                                                                                                                                                                                                                                                                                                                                                                                                                                                                                                                                                                                                                                                                                                                                                                                                                                                                                                                                                                                                                                                                                                                                                                                                          | 40mm (1.6")                      | 50mm (2")                        | 50mm (2")                      | 50mm (2")           | 50mm (2")                                  | 75mm (3")         |
| Machine Dimensions                                                                                                                                                                                                                                                                                                                                                                                                                                                                                                                                                                                                                                                                                                                                                                                                                                                                                                                                                                                                                                                                                                                                                                                                                                                                                                                                                                                                                                                                                                                                                                                                                                                                                                                                                                                                                                                                                                                                                                                                                                                                                                             |                                  |                                  |                                |                     |                                            |                   |
| Length                                                                                                                                                                                                                                                                                                                                                                                                                                                                                                                                                                                                                                                                                                                                                                                                                                                                                                                                                                                                                                                                                                                                                                                                                                                                                                                                                                                                                                                                                                                                                                                                                                                                                                                                                                                                                                                                                                                                                                                                                                                                                                                         | 55cm (21.6")                     | 80cm (31.5")                     | 80cm (31.5")                   | 105cm (41.3")       | 71cm (28")                                 | 120cm (47.2")     |
| Width                                                                                                                                                                                                                                                                                                                                                                                                                                                                                                                                                                                                                                                                                                                                                                                                                                                                                                                                                                                                                                                                                                                                                                                                                                                                                                                                                                                                                                                                                                                                                                                                                                                                                                                                                                                                                                                                                                                                                                                                                                                                                                                          | 50cm (19.7")                     | 60cm (23.6")                     | 60cm (23.6")                   | 60cm (23.6")        | 65cm (25.6")                               | 70cm (27.6")      |
| Height                                                                                                                                                                                                                                                                                                                                                                                                                                                                                                                                                                                                                                                                                                                                                                                                                                                                                                                                                                                                                                                                                                                                                                                                                                                                                                                                                                                                                                                                                                                                                                                                                                                                                                                                                                                                                                                                                                                                                                                                                                                                                                                         | 95cm (37.4")                     | 128cm (50.4")                    | 156cm (61.4")                  | 125cm (49.2")       | 153cm (60")                                | 140cm (55")       |
| Weight                                                                                                                                                                                                                                                                                                                                                                                                                                                                                                                                                                                                                                                                                                                                                                                                                                                                                                                                                                                                                                                                                                                                                                                                                                                                                                                                                                                                                                                                                                                                                                                                                                                                                                                                                                                                                                                                                                                                                                                                                                                                                                                         | 26kg (57lbs)                     | 65kg (143lbs)                    | 65kg (150lbs)                  | 114kg (251lbs)      | 114kg (146lbs)                             | 153kg (337lbs)    |