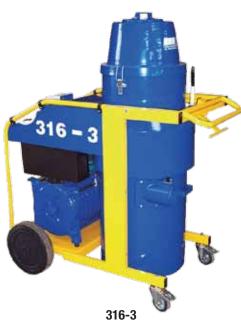

## **Features**

- · Compact, robust, and powerful
- · Practical drop bin for easy disposal of debris
- · 32 amp take off to power additional equipment
- · External filter shaker

| Specifications Specification |                                  |                                  |                                |                     |                                            |                   |
|--------------------------------------------------------------------------------------------------------------------------------------------------------------------------------------------------------------------------------------------------------------------------------------------------------------------------------------------------------------------------------------------------------------------------------------------------------------------------------------------------------------------------------------------------------------------------------------------------------------------------------------------------------------------------------------------------------------------------------------------------------------------------------------------------------------------------------------------------------------------------------------------------------------------------------------------------------------------------------------------------------------------------------------------------------------------------------------------------------------------------------------------------------------------------------------------------------------------------------------------------------------------------------------------------------------------------------------------------------------------------------------------------------------------------------------------------------------------------------------------------------------------------------------------------------------------------------------------------------------------------------------------------------------------------------------------------------------------------------------------------------------------------------------------------------------------------------------------------------------------------------------------------------------------------------------------------------------------------------------------------------------------------------------------------------------------------------------------------------------------------------|----------------------------------|----------------------------------|--------------------------------|---------------------|--------------------------------------------|-------------------|
| Туре                                                                                                                                                                                                                                                                                                                                                                                                                                                                                                                                                                                                                                                                                                                                                                                                                                                                                                                                                                                                                                                                                                                                                                                                                                                                                                                                                                                                                                                                                                                                                                                                                                                                                                                                                                                                                                                                                                                                                                                                                                                                                                                           | 118                              | S3BC                             | S3B                            | CTS40               | 316                                        | 316 3 Phase       |
| Part Number                                                                                                                                                                                                                                                                                                                                                                                                                                                                                                                                                                                                                                                                                                                                                                                                                                                                                                                                                                                                                                                                                                                                                                                                                                                                                                                                                                                                                                                                                                                                                                                                                                                                                                                                                                                                                                                                                                                                                                                                                                                                                                                    | 110v VAC 118-1<br>220v VAC 118-2 | 110v VACS3BC-1<br>220v VACS3BC-2 | 110v VACS3B-1<br>220v VACS3B-2 | VAC40-3             | 110v VAC316-1<br>220v VAC316-2             | VAC316-3          |
| Motors                                                                                                                                                                                                                                                                                                                                                                                                                                                                                                                                                                                                                                                                                                                                                                                                                                                                                                                                                                                                                                                                                                                                                                                                                                                                                                                                                                                                                                                                                                                                                                                                                                                                                                                                                                                                                                                                                                                                                                                                                                                                                                                         | 1                                | 3                                | 3                              | 1                   | 3                                          | 1                 |
| Power                                                                                                                                                                                                                                                                                                                                                                                                                                                                                                                                                                                                                                                                                                                                                                                                                                                                                                                                                                                                                                                                                                                                                                                                                                                                                                                                                                                                                                                                                                                                                                                                                                                                                                                                                                                                                                                                                                                                                                                                                                                                                                                          | 1000W                            | 3000W                            | 3000W                          | 4KW                 | 3000W                                      | 4KW               |
| Vacuum                                                                                                                                                                                                                                                                                                                                                                                                                                                                                                                                                                                                                                                                                                                                                                                                                                                                                                                                                                                                                                                                                                                                                                                                                                                                                                                                                                                                                                                                                                                                                                                                                                                                                                                                                                                                                                                                                                                                                                                                                                                                                                                         | 2150mm (85") H20                 | 2110mm (83") H20                 | 2150mm (83") H20               | 3059mm (120.4") H20 | 2159mm (85") H20                           | 2900mm (114") H20 |
| Airflow                                                                                                                                                                                                                                                                                                                                                                                                                                                                                                                                                                                                                                                                                                                                                                                                                                                                                                                                                                                                                                                                                                                                                                                                                                                                                                                                                                                                                                                                                                                                                                                                                                                                                                                                                                                                                                                                                                                                                                                                                                                                                                                        | 2700L/min                        | 8100L/min                        | 8100L/min                      | 7020L/min           | 8640L/min                                  | 8280L/min         |
| Filtering Surface                                                                                                                                                                                                                                                                                                                                                                                                                                                                                                                                                                                                                                                                                                                                                                                                                                                                                                                                                                                                                                                                                                                                                                                                                                                                                                                                                                                                                                                                                                                                                                                                                                                                                                                                                                                                                                                                                                                                                                                                                                                                                                              | 7000cm² (10085"²)                | 19500cm² (3023"²)                | 19500cm² (3023"²)              | 19500cm² (3023"²)   | 16600cm <sup>2</sup> (2573" <sup>2</sup> ) | 16600cm² (2573"²) |
| Capacity                                                                                                                                                                                                                                                                                                                                                                                                                                                                                                                                                                                                                                                                                                                                                                                                                                                                                                                                                                                                                                                                                                                                                                                                                                                                                                                                                                                                                                                                                                                                                                                                                                                                                                                                                                                                                                                                                                                                                                                                                                                                                                                       | 25L (6.6 US gal)                 | 50L (13.2 US gal)                | 100L (26.4 US gal)             | 50L (13.2 US gal)   | 60L (15.9 US gal)                          | 60L (15.9 US gal) |
| Inlet                                                                                                                                                                                                                                                                                                                                                                                                                                                                                                                                                                                                                                                                                                                                                                                                                                                                                                                                                                                                                                                                                                                                                                                                                                                                                                                                                                                                                                                                                                                                                                                                                                                                                                                                                                                                                                                                                                                                                                                                                                                                                                                          | 40mm (1.6")                      | 50mm (2")                        | 50mm (2")                      | 50mm (2")           | 50mm (2")                                  | 75mm (3")         |
| Machine Dimensions                                                                                                                                                                                                                                                                                                                                                                                                                                                                                                                                                                                                                                                                                                                                                                                                                                                                                                                                                                                                                                                                                                                                                                                                                                                                                                                                                                                                                                                                                                                                                                                                                                                                                                                                                                                                                                                                                                                                                                                                                                                                                                             |                                  |                                  |                                |                     |                                            |                   |
| Length                                                                                                                                                                                                                                                                                                                                                                                                                                                                                                                                                                                                                                                                                                                                                                                                                                                                                                                                                                                                                                                                                                                                                                                                                                                                                                                                                                                                                                                                                                                                                                                                                                                                                                                                                                                                                                                                                                                                                                                                                                                                                                                         | 55cm (21.6")                     | 80cm (31.5")                     | 80cm (31.5")                   | 105cm (41.3")       | 71cm (28")                                 | 120cm (47.2")     |
| Width                                                                                                                                                                                                                                                                                                                                                                                                                                                                                                                                                                                                                                                                                                                                                                                                                                                                                                                                                                                                                                                                                                                                                                                                                                                                                                                                                                                                                                                                                                                                                                                                                                                                                                                                                                                                                                                                                                                                                                                                                                                                                                                          | 50cm (19.7")                     | 60cm (23.6")                     | 60cm (23.6")                   | 60cm (23.6")        | 65cm (25.6")                               | 70cm (27.6")      |
| Height                                                                                                                                                                                                                                                                                                                                                                                                                                                                                                                                                                                                                                                                                                                                                                                                                                                                                                                                                                                                                                                                                                                                                                                                                                                                                                                                                                                                                                                                                                                                                                                                                                                                                                                                                                                                                                                                                                                                                                                                                                                                                                                         | 95cm (37.4")                     | 128cm (50.4")                    | 156cm (61.4")                  | 125cm (49.2")       | 153cm (60")                                | 140cm (55")       |
| Weight                                                                                                                                                                                                                                                                                                                                                                                                                                                                                                                                                                                                                                                                                                                                                                                                                                                                                                                                                                                                                                                                                                                                                                                                                                                                                                                                                                                                                                                                                                                                                                                                                                                                                                                                                                                                                                                                                                                                                                                                                                                                                                                         | 26kg (57lbs)                     | 65kg (143lbs)                    | 65kg (150lbs)                  | 114kg (251lbs)      | 114kg (146lbs)                             | 153kg (337lbs)    |