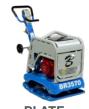

# REVERSIBLE COMPACTORS

#### Rugged design, built to last: The compactor you can rely on to get the job done.

A proven series that excels in landscaping applications and are easy to transport. These units are perfect for any general compaction job requiring up to 12,000 lbs of compaction force. The fully hydraulic reversing mechanism sets them apart from the competition, providing flexible maneuverability for forward, backward, and spot-on compaction.

## COMPLETE LINE

| TECHNICAL SPECS  | BR1570                    | BR2750                    | BR3570                    |
|------------------|---------------------------|---------------------------|---------------------------|
| Engine           | Honda GX160               | Honda GX200               | Honda GX270               |
| Power Output     | 4.8hp (3.6kW)             | 5.5hp (4.1kW)             | 8.5hp (6.3kW)             |
| Compaction Force | 3461 lbf, 15 kN, 1570 kgf | 6063 lbf, 27 kN, 2750 kgf | 7871 lbf, 35 kN, 3570 kgf |
| Max Travel Speed | 65'/min (20m/min)         |                           | 52'/min (16m/min)         |
| Length           | 35" (880mm)               | 45" (1143mm)              | 53" (1340mm)              |
| Width            | 14" (350mm)               | 17" (432mm)               | 18" (450mm)               |
| Height           | 35" (880mm)               | 36" (914mm)               | 38" (960mm)               |
| Weight           | 177lbs (80kg)             | 353lbs (160kg)            | 529lbs (240kg)            |
| Plate Size       | 14" x 19" (350 x 480mm)   | 17" x 28" (430mm x 700mm) | 18" x 28" (450mm x 700mm) |