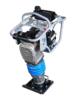

# REVERSIBLE COMPACTORS

#### Rugged design, built to last: The compactor you can rely on to get the job done.

A proven series that excels in landscaping applications and are easy to transport. These units are perfect for any general compaction job requiring up to 12,000 lbs of compaction force. The fully hydraulic reversing mechanism sets them apart from the competition, providing flexible maneuverability for forward, backward, and spot-on compaction.

## COMPLETE LINE

| TECHNICAL SPECS  | BR1570                    | BR2750                    | BR3570                    |
|------------------|---------------------------|---------------------------|---------------------------|
| Engine           | Honda GX160               | Honda GX200               | Honda GX270               |
| Power Output     | 4.8hp (3.6kW)             | 5.5hp (4.1kW)             | 8.5hp (6.3kW)             |
| Compaction Force | 3461 lbf, 15 kN, 1570 kgf | 6063 lbf, 27 kN, 2750 kgf | 7871 lbf, 35 kN, 3570 kgf |
| Max Travel Speed | 65'/min (20m/min)         |                           | 52'/min (16m/min)         |
| Length           | 35" (880mm)               | 45" (1143mm)              | 53" (1340mm)              |
| Width            | 14" (350mm)               | 17" (432mm)               | 18" (450mm)               |
| Height           | 35" (880mm)               | 36" (914mm)               | 38" (960mm)               |
| Weight           | 177lbs (80kg)             | 353lbs (160kg)            | 529lbs (240kg)            |
| Plate Size       | 14" x 19" (350 x 480mm)   | 17" x 28" (430mm x 700mm) | 18" x 28" (450mm x 700mm) |

| TECHNICAL SPECS  | BR4600                    | BR4600         | BR5100                   |
|------------------|---------------------------|----------------|--------------------------|
| Engine           | Honda GX390               | Yanmar L100W   |                          |
| Power Output     | 11.7hp (8.7kW)            | 9.3hp (6.9kW)  |                          |
| Compaction Force | 10141 lbf, 45kN, 4600 kgf |                |                          |
| Max Travel Speed | 72'/min (22m/min)         |                |                          |
| Length           | 62" (1570mm)              |                | 65" (1610mm)             |
| Width            | 19" (485mm)               |                | 20" (500mm)              |
| Height           | 37" (930mm)               |                |                          |
| Weight           | 772lbs (350kg)            | 820lbs (372kg) | 1036lbs (470kg)          |
| Plate Size       | 19" x 34" (485mm x 860mm) |                | 20" x 36"(500mm x 900mm) |