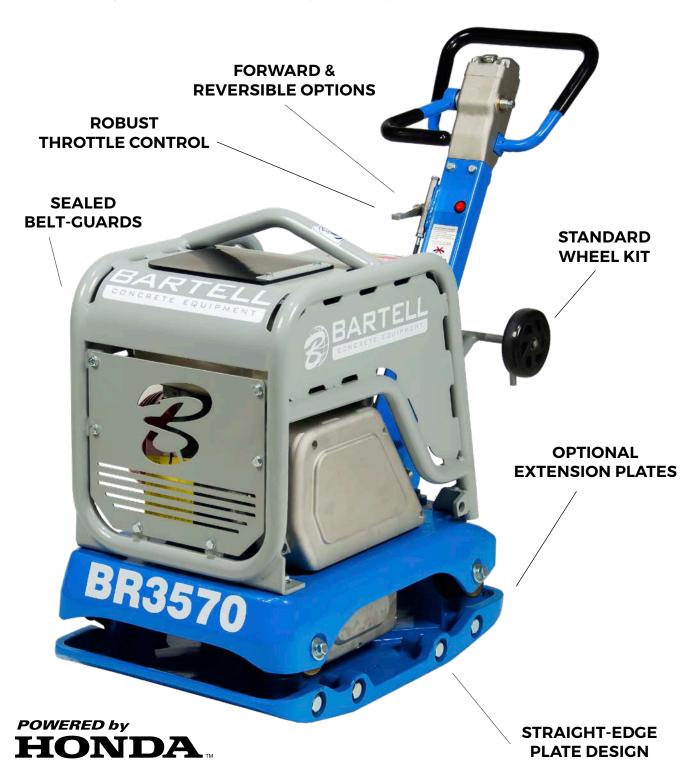

#### FEATURES & BENEFITS

#### Rugged design, built to last: The compactor you can rely on to get the job done.

A proven series that excels in landscaping applications and are easy to transport. These units are perfect for any general compaction job requiring up to 12,000 lbs of compaction force. The fully hydraulic reversing mechanism sets them apart from the competition, providing flexible maneuverability for forward, backward, and spot-on compaction.

## COMPLETE LINE

| TECHNICAL SPECS  | BR1570                    | BR2750                    | BR3570                    |
|------------------|---------------------------|---------------------------|---------------------------|
| Engine           | Honda GX160               | Honda GX200               | Honda GX270               |
| Power Output     | 4.8hp (3.6kW)             | 5.5hp (4.1kW)             | 8.5hp (6.3kW)             |
| Compaction Force | 3461 lbf, 15 kN, 1570 kgf | 6063 lbf, 27 kN, 2750 kgf | 7871 lbf, 35 kN, 3570 kgf |
| Max Travel Speed | 65'/min (20m/min)         |                           | 52'/min (16m/min)         |
| Length           | 35" (880mm)               | 45" (1143mm)              | 53" (1340mm)              |
| Width            | 14" (350mm)               | 17" (432mm)               | 18" (450mm)               |
| Height           | 35" (880mm)               | 36" (914mm)               | 38" (960mm)               |
| Weight           | 177lbs (80kg)             | 353lbs (160kg)            | 529lbs (240kg)            |
| Plate Size       | 14" x 19" (350 x 480mm)   | 17" x 28" (430mm x 700mm) | 18" x 28" (450mm x 700mm) |