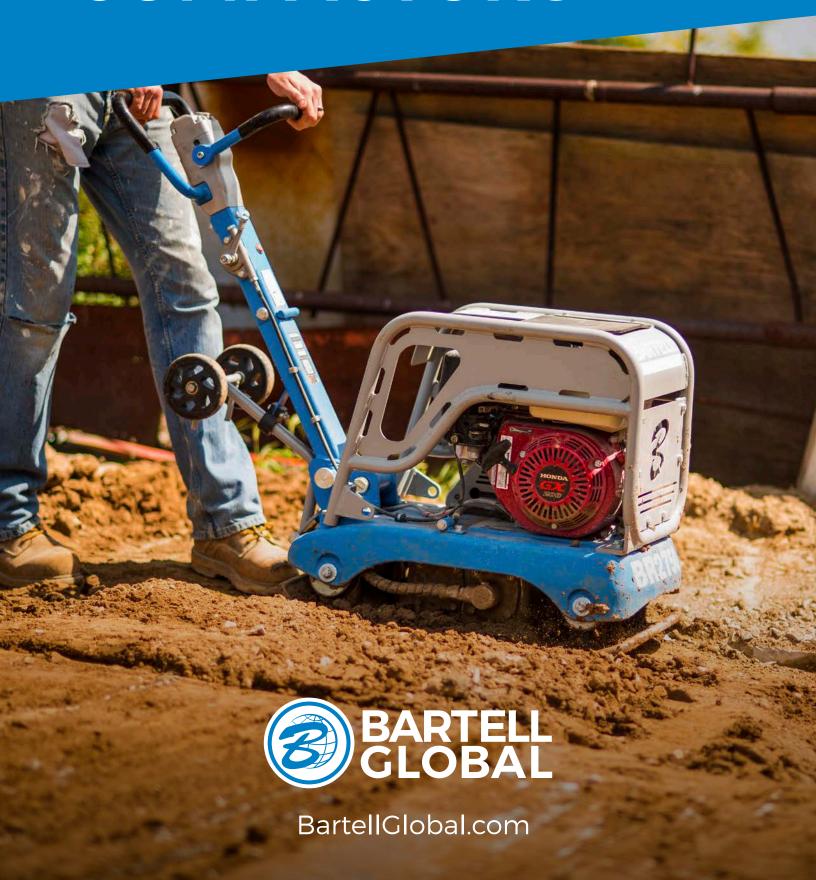

#### Rugged design, built to last: The compactor you can rely on to get the job done.

A proven series that excels in landscaping applications and are easy to transport. These units are perfect for any general compaction job requiring up to 12,000 lbs of compaction force. The fully hydraulic reversing mechanism sets them apart from the competition, providing flexible maneuverability for forward, backward, and spot-on compaction.