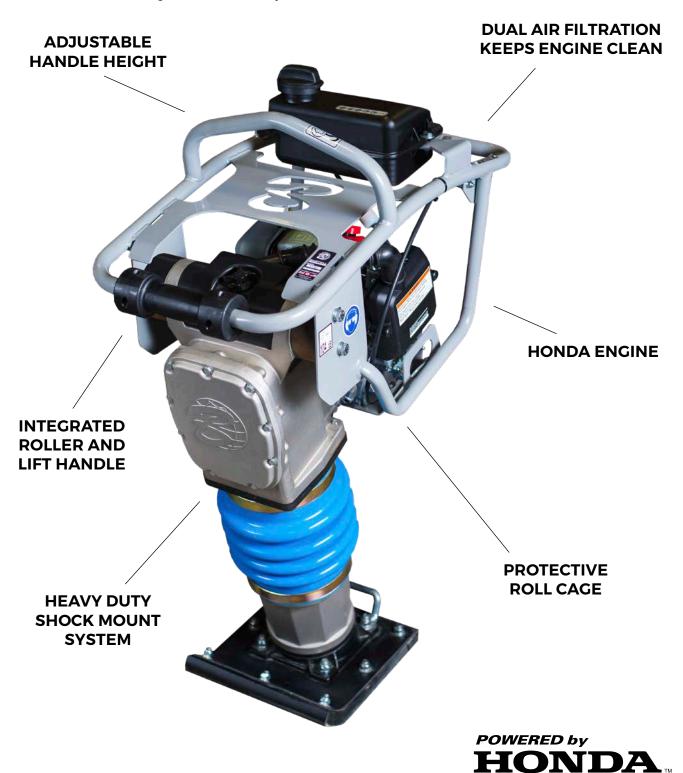

#### Pack a punch with a smaller footprint

The high-quality construction of these units will stand up to the rigors of your job-site, day-in and day-out. Featuring three different models, each with a heavy shock mount system that effectively reduces vibration making them remarkably comfortable to use.