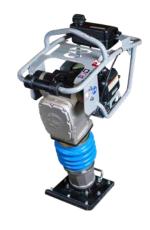

BT1400

BT1600

| TECHNICAL SPECS  | ВТ1000Н                   | BT1400H                   | ВТ1600Н       |
|------------------|---------------------------|---------------------------|---------------|
| Engine           | Honda GX100               | Honda GX120               |               |
| Power Output     | 2.8hp (2.1kW)             | 3.5hp (2.6kW)             |               |
| RPM              | 3600                      |                           |               |
| Fuel Capacity    | 0.7 gallon (2.65L)        |                           |               |
| Starting System  | Recoil                    |                           |               |
| Jumping Stroke   | 2.75" (70mm)              |                           |               |
| Compaction Force | 22051bf / 9.5kN (1000kgf) |                           |               |
| Length           | 27" (680mm)               | 28" (720mm)               |               |
| Width            | 14" (350mm)               | 16" (415mm)               |               |
| Height           | 41" (1030mm)              | 41" (1045mm)              |               |
| Weight           | 142lbs (64kg)             | 164lbs (74kg)             | 168lbs (76kg) |
| Plate Size       | 10" x 10" (250mm x 250mm) | 11" x 12" (280mm x 300mm) |               |