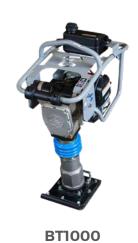

BT1400

BT1600

| TECHNICAL SPECS  | ВТ1000Н                   | BT1400H                   | ВТ1600Н       |
|------------------|---------------------------|---------------------------|---------------|
| Engine           | Honda GX100               | Honda GX120               |               |
| Power Output     | 2.8hp (2.1kW)             | 3.5hp (2.6kW)             |               |
| RPM              | 3600                      |                           |               |
| Fuel Capacity    | 0.7 gallon (2.65L)        |                           |               |
| Starting System  | Recoil                    |                           |               |
| Jumping Stroke   | 2.75" (70mm)              |                           |               |
| Compaction Force | 22051bf / 9.5kN (1000kgf) |                           |               |
| Length           | 27" (680mm)               | 28" (720mm)               |               |
| Width            | 14" (350mm)               | 16" (415mm)               |               |
| Height           | 41" (1030mm)              | 41" (1045mm)              |               |
| Weight           | 142lbs (64kg)             | 164lbs (74kg)             | 168lbs (76kg) |
| Plate Size       | 10" x 10" (250mm x 250mm) | 11" x 12" (280mm x 300mm) |               |