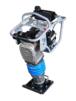

# TAMPING RAMMERS

#### Pack a punch with a smaller footprint

The high-quality construction of these units will stand up to the rigors of your job-site, day-in and day-out. Featuring three different models, each with a heavy shock mount system that effectively reduces vibration making them remarkably comfortable to use.

BT1400

BT1600

| TECHNICAL SPECS  | ВТ1000Н                   | BT1400H                   | ВТ1600Н       |
|------------------|---------------------------|---------------------------|---------------|
| Engine           | Honda GX100               | Honda GX120               |               |
| Power Output     | 2.8hp (2.1kW)             | 3.5hp (2.6kW)             |               |
| RPM              | 3600                      |                           |               |
| Fuel Capacity    | 0.7 gallon (2.65L)        |                           |               |
| Starting System  | Recoil                    |                           |               |
| Jumping Stroke   | 2.75" (70mm)              |                           |               |
| Compaction Force | 22051bf / 9.5kN (1000kgf) |                           |               |
| Length           | 27" (680mm)               | 28" (720mm)               |               |
| Width            | 14" (350mm)               | 16" (415mm)               |               |
| Height           | 41" (1030mm)              | 41" (1045mm)              |               |
| Weight           | 142lbs (64kg)             | 164lbs (74kg)             | 168lbs (76kg) |
| Plate Size       | 10" x 10" (250mm x 250mm) | 11" x 12" (280mm x 300mm) |               |

All Bartell Rammers come with a specialized dolly for effortless mobility.