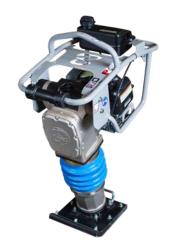

#### Pack a punch with a smaller footprint

The high-quality construction of these units will stand up to the rigors of your job-site, day-in and day-out. Featuring three different models, each with a heavy shock mount system that effectively reduces vibration making them remarkably comfortable to use.

BT1400

BT1600

| TECHNICAL SPECS  | ВТ1000Н                   | BT1400H                   | ВТ1600Н       |
|------------------|---------------------------|---------------------------|---------------|
| Engine           | Honda GX100               | Honda GX120               |               |
| Power Output     | 2.8hp (2.1kW)             | 3.5hp (2.6kW)             |               |
| RPM              | 3600                      |                           |               |
| Fuel Capacity    | 0.7 gallon (2.65L)        |                           |               |
| Starting System  | Recoil                    |                           |               |
| Jumping Stroke   | 2.75" (70mm)              |                           |               |
| Compaction Force | 22051bf / 9.5kN (1000kgf) |                           |               |
| Length           | 27" (680mm)               | 28" (720mm)               |               |
| Width            | 14" (350mm)               | 16" (415mm)               |               |
| Height           | 41" (1030mm)              | 41" (1045mm)              |               |
| Weight           | 142lbs (64kg)             | 164lbs (74kg)             | 168lbs (76kg) |
| Plate Size       | 10" x 10" (250mm x 250mm) | 11" x 12" (280mm x 300mm) |               |