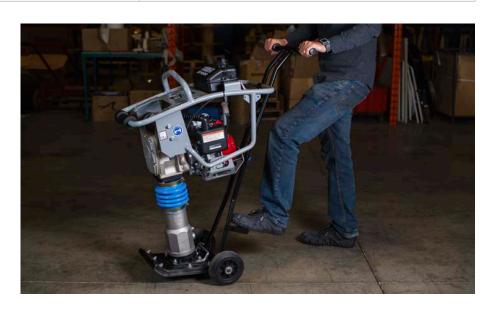

Recoil                    |                           |               |
| Jumping Stroke   | 2.75" (70mm)              |                           |               |
| Compaction Force | 22051bf / 9.5kN (1000kgf) |                           |               |
| Length           | 27" (680mm)               | 28" (720mm)               |               |
| Width            | 14" (350mm)               | 16" (415mm)               |               |
| Height           | 41" (1030mm)              | 41" (1045mm)              |               |
| Weight           | 142lbs (64kg)             | 164lbs (74kg)             | 168lbs (76kg) |
| Plate Size       | 10" x 10" (250mm x 250mm) | 11" x 12" (280mm x 300mm) |               |

All Bartell Rammers come with a specialized dolly for effortless mobility.



# **CONTRACTOR PROVEN EQUIPMENT**

## **SINCE 1946**



RIDE-ON TROWELS



**TROWELS** 



PLATE COMPACTORS



**RAMMERS** 



POWER BUGGIES



**TRUSS SCREED** 



**UNISCREED** 



DRILLS & STANDS



SAWS



**VIBRATORS** 



**MIXERS** 



**SPREADERS** 



**SPRAYERS** 



**GENERATORS** 



WALK-BEHIND FLOOR SCRAPERS



RIDE-ON FLOOR SCRAPERS



**SCARIFIERS** 



FLOOR PLANERS



GRINDERS & POLISHERS



COLLECTORS



**SHOTBLASTERS** 



VERTICAL SHOTBLASTERS



DIAMOND TOOLING



DIAMOND BLADES