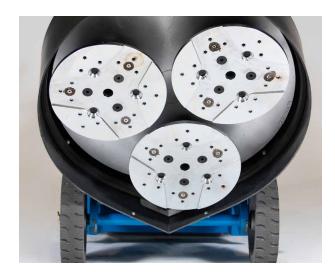

#### AGGRESSIVE GRINDING AND PERFECT POLISHING IN ONE GREAT MACHINE

The Predator Y-Series grinders feature a three-head design with quick-change slide-mag tooling holder plates.