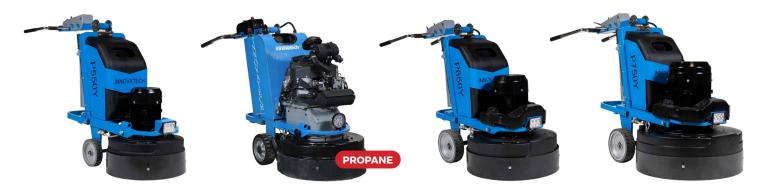

### COMPLETE LINE

| TECHNICAL SPECS     | P550Y              | P650YPRO                   | P650Y              |              | P750Y           |
|---------------------|--------------------|----------------------------|--------------------|--------------|-----------------|
| Motor / Engine      | 220V, Single-Phase | Kawasawki 603cc<br>Propane | 220V, Single-Phase |              | 480V, 3-Phase   |
| AMPS                | 17.6A              | —                          | 26A                | 31A          | 22.3A           |
| Power Output        | 5hp (3.7kW)        | 10hp (7.5kW)               | 7.5hp (7.5kW)      | 10hp (7.5kW) | 15hp (11.2kW)   |
| Power Frequency     | 60Hz               | _                          | 60Hz               |              |                 |
| Twist Lock Plug     | 30A, NEMA L6-30P   | _                          | 50A, CS8265C       |              | 50A, CS8265C    |
| Motor/Engine RPM    | 0 - 1800           | 0 - 1800                   | 0 - 1800           |              | 0 - 1800        |
| Grinding Head RPM   | 0 - 1500           | 0 - 1800                   | 0 - 1800           |              | 0 - 1800        |
| Planetary Plate RPM | 0 - 540            | 0 - 350                    | 0 - 350            |              | 0 - 380         |
| Grinding Width      | 21.7" (55cm)       | 25.7" (65cm)               | 25.7" (65cm)       |              | 29.5" (75cm)    |
| Head Diameter       | 9" (23cm)          | 9.8" (25cm)                | 9.8" (25cm)        |              | 9.8" (25cm)     |
| Length              | 38.2" (97cm)       | 52" (132cm)                | 38.2" (97cm)       |              | 38.2" (97cm)    |
| Width               | 21.7" (55cm)       | 25.7" (65cm)               | 25.7" (65cm)       |              | 29.5" (75cm)    |
| Height              | 33.5" (85cm)       | 44" (112cm)                | 37.4 (95cm)        |              | 41.3" (105cm)   |
| Weight              | 369 lbs (180kg)    | 822 lbs (373 kg)           | 660 lbs (300kg)    |              | 726 lbs (330kg) |