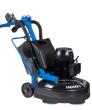

#### **Our PREDATOR line stands apart from the competition**

The Innovatech Predator grinders are one of the hardest working and reliable planetary grinders in the industry. All predator grinders feature variable speed control and are capable of both concrete preparation, mortar removal and concrete polishing. When you need a reliable grinder with a wide range of uses and application - Choose the Innovatech Predator.