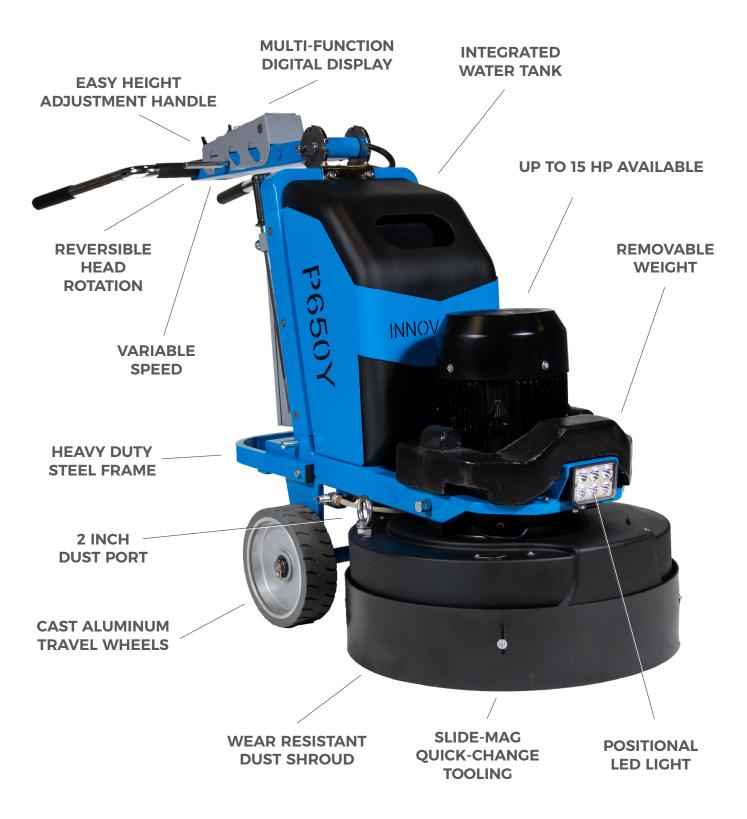

#### **FEATURES & BENEFITS**

#### AGGRESSIVE GRINDING AND PERFECT POLISHING IN ONE GREAT MACHINE

The Predator Y-Series grinders feature a three-head design with quick-change slide-mag tooling holder plates.