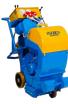

#### **Our PREDATOR line stands apart from the competition**

The Innovatech Predator grinders are one of the hardest working and reliable planetary grinders in the industry. All predator grinders feature variable speed control and are capable of both concrete preparation, mortar removal and concrete polishing. When you need a reliable grinder with a wide range of uses and application - Choose the Innovatech Predator.

#### AGGRESSIVE GRINDING AND PERFECT POLISHING IN ONE GREAT MACHINE

The Predator Y-Series grinders feature a three-head design with quick-change slide-mag tooling holder plates.