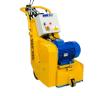

#### AGGRESSIVE GRINDING AND PERFECT POLISHING IN ONE GREAT MACHINE

The Predator Y-Series grinders feature a three-head design with quick-change slide-mag tooling holder plates.