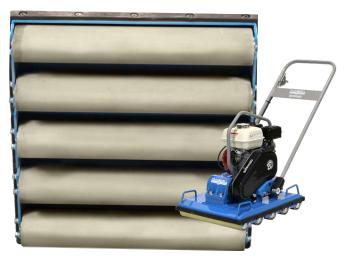

The BPR1080 can be configured with either 4 or 5 rollers, depending on job conditions. Spreading the weight of the machine over more contact points will even further protect the most fragile materials. Revert back to 4-rollers to increase the force on more rugged stones.