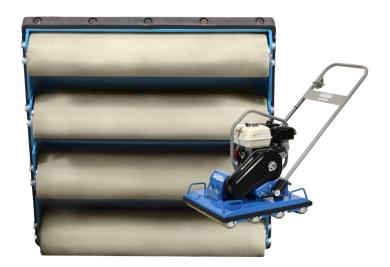

The BPR1080 can be configured with either 4 or 5 rollers, depending on job conditions. Spreading the weight of the machine over more contact points will even further protect the most fragile materials. Revert back to 4-rollers to increase the force on more rugged stones.