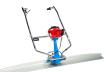

## **COMPLETE LINE**

| TECHNICAL SPECS   | BPR1080H-4                    | BPR1080H-5       |
|-------------------|-------------------------------|------------------|
| Number of Rollers | FOUR                          | FIVE             |
| Weight            | 243 lbs (110 kg)              | 258 lbs (117 kg) |
| Engine            | Honda GX160                   |                  |
| Dimensions        | 21.5" x 26" x 48"             |                  |
| Vibration Freq    | 93Hz / 5600 RPM               |                  |
| Compaction Force  | 2381 lbf / 10.5 kN / 1080 kgf |                  |

## Pavers are getting bigger and thinner as technology advances.

Bartell Global is advancing with them! Leave your plate compactor in the dirt where it belongs. Upgrade to a more elegant solution for your more distinguished materials.

The BPR1080 can be configured with either 4 or 5 rollers, depending on job conditions. Spreading the weight of the machine over more contact points will even further protect the most fragile materials. Revert back to 4-rollers to increase the force on more rugged stones.