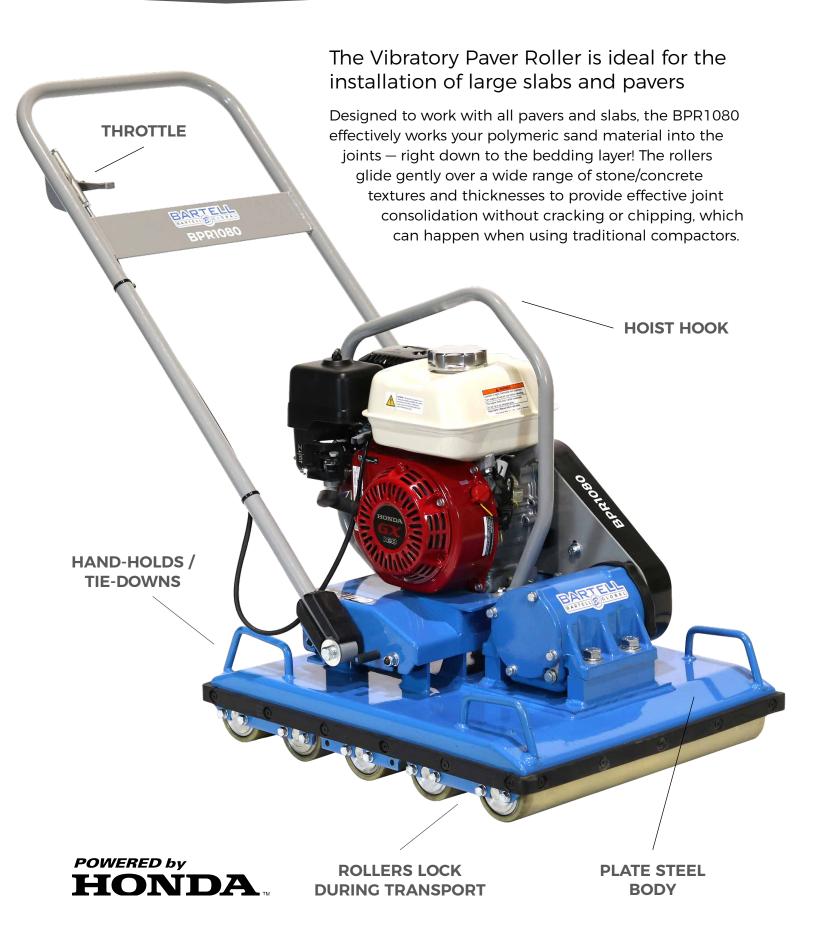

#### **FEATURES & BENEFITS**

## Pavers are getting bigger and thinner as technology advances.

Bartell Global is advancing with them! Leave your plate compactor in the dirt where it belongs. Upgrade to a more elegant solution for your more distinguished materials.