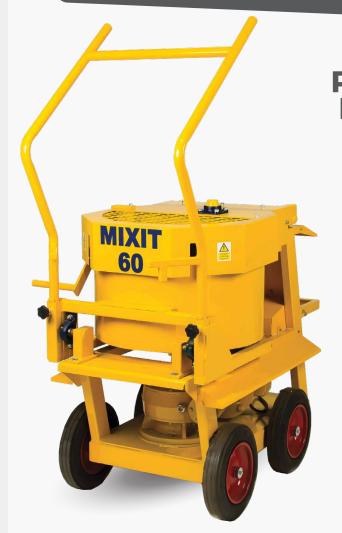

## MIXIT 60 MIXER

## ROBUST AND RELIABLE IN HEAVY DUTY INDUSTRIAL APPLICATIONS

## **FEATURES**

- Robust box section steel construction
- Fully protected by steel safety guard
- Modern appearance
- Automatic start/stop when mixing head is lowered/raised
- Mixing paddles constructed from heavy duty manganese steel
- Wheel guarded from mixed materials
- Safety lock for mixing head

### **APPLICATIONS**

- Resins
- Screed
- Powders
- PolymersRubber crumb
- Mortar
- Flooring compounds

| TECHNICAL SPECS |                   |                   |                   |                   |                   |  |  |
|-----------------|-------------------|-------------------|-------------------|-------------------|-------------------|--|--|
| Model           | MIX 60-5          | MIX 60-4          | MIX 60-1          | MIX 60-2          | MIX 60-3          |  |  |
| Type            | Diesel            | Petrol / Gasoline | Electric          | Electric          | Electric          |  |  |
| Power Output    | 9hp / 6.7kW       | 8hp / 6kW         | 3hp / 2.2kW       | 3hp / 2.2kW       | 5.4hp / 4kW       |  |  |
| Voltage         | -                 | -                 | 110v              | 230v              | 400/460v          |  |  |
| Cycles          | -                 | -                 | 50/60Hz           | 50/60Hz           | 50/60Hz           |  |  |
| RPM             | 50                | 50                | 50                | 50                | 50                |  |  |
| Capacity        | 60L (15.8 US gal) |  |  |
| Length          | 1200mm (47.2")    |  |  |
| Width           | 700mm (27.6")     |  |  |
| Height          | 1100mm (43.3")    |  |  |
| Weight          | 326kg (719lbs)    | 295kg (650lbs)    | 275kg (606lbs)    | 275kg (606lbs)    | 275kg (606lbs)    |  |  |
|                 |                   |                   |                   |                   |                   |  |  |