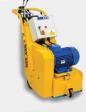

## MIXIT 60 MIXER

## ROBUST AND RELIABLE IN HEAVY DUTY INDUSTRIAL APPLICATIONS

## **FEATURES**

- Robust box section steel construction
- Fully protected by steel safety guard
- Modern appearance
- Automatic start/stop when mixing head is lowered/raised
- Mixing paddles constructed from heavy duty manganese steel
- Wheel guarded from mixed materials
- Safety lock for mixing head

### **APPLICATIONS**

- Resins
- Screed
- Powders
- PolymersRubber crumb
- Mortar
- Flooring compounds

| TECHNICAL SPECS |                   |                   |                   |                   |                   |  |  |
|-----------------|-------------------|-------------------|-------------------|-------------------|-------------------|--|--|
| Model           | MIX 60-5          | MIX 60-4          | MIX 60-1          | MIX 60-2          | MIX 60-3          |  |  |
| Type            | Diesel            | Petrol / Gasoline | Electric          | Electric          | Electric          |  |  |
| Power Output    | 9hp / 6.7kW       | 8hp / 6kW         | 3hp / 2.2kW       | 3hp / 2.2kW       | 5.4hp / 4kW       |  |  |
| Voltage         | -                 | -                 | 110v              | 230v              | 400/460v          |  |  |
| Cycles          | -                 | -                 | 50/60Hz           | 50/60Hz           | 50/60Hz           |  |  |
| RPM             | 50                | 50                | 50                | 50                | 50                |  |  |
| Capacity        | 60L (15.8 US gal) |  |  |
| Length          | 1200mm (47.2")    |  |  |
| Width           | 700mm (27.6")     |  |  |
| Height          | 1100mm (43.3")    |  |  |
| Weight          | 326kg (719lbs)    | 295kg (650lbs)    | 275kg (606lbs)    | 275kg (606lbs)    | 275kg (606lbs)    |  |  |
|                 |                   |                   |                   |                   |                   |  |  |