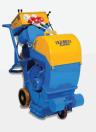

# MIXIT 25 MIXER

ROBUST AND PORTABLE MIXING SOLUTION FOR HIGH OUTPUT, SINGLE HANDED OPERATION.

| TECHNICAL SPECS |                  |                  |                  |  |  |  |  |
|-----------------|------------------|------------------|------------------|--|--|--|--|
| Model           | MIX 25-1         | MIX 25-2         | MIX 25-3         |  |  |  |  |
| Type            | 1 Phase          | 1 Phase 3 Phase  |                  |  |  |  |  |
| Power Output    | 1 hp / .75kW     | 1hp/.75kW        | 1hp / .75kW      |  |  |  |  |
| Voltage         | 110V             | 230V             | 400 / 460V       |  |  |  |  |
| RPM             | 58               | 58               | 58               |  |  |  |  |
| Capacity        | 32L (8.5 US gal) | 32L (8.5 US gal) | 32L (8.5 US gal) |  |  |  |  |
| Length          | 700mm (27.6")    | 700mm (27.6")    | 700mm (27.6")    |  |  |  |  |
| Width           | 460mm (18.1")    | 460mm (18.1")    | 460mm (18.1")    |  |  |  |  |
| Height          | 813mm (32")      | 813mm (32")      | 813mm (32")      |  |  |  |  |
| Weight          | 43kg (95lbs)     | 43kg (95lbs)     | 43kg (95lbs)     |  |  |  |  |

### **FEATURES**

- Disposable mixing container
- Sealed for life gearbox and motor
- Robust monocoque steel chassis
- Light and portable
- Quickly disassembles for transportation in a van or car
- Fully protected against overload

## **APPLICATIONS**

- Epoxy Screed
- Repair mortars
- Cement
- Adhesives
- Polyester Resin
- Liquid Plastics
- Bituminous Sealants
- Paints and Powders