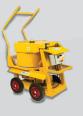

## MIXIT 60 MIXER

## ROBUST AND RELIABLE IN HEAVY DUTY INDUSTRIAL APPLICATIONS

## **FEATURES**

- Robust box section steel construction
- Fully protected by steel safety guard
- Modern appearance
- Automatic start/stop when mixing head is lowered/raised
- Mixing paddles constructed from heavy duty manganese steel
- Wheel guarded from mixed materials
- Safety lock for mixing head

### **APPLICATIONS**

- Resins
- Screed
- Powders
- PolymersRubber crumb
- Mortar
- Flooring compounds

| TECHNICAL SPECS |                   |                   |                   |                   |                   |  |  |
|-----------------|-------------------|-------------------|-------------------|-------------------|-------------------|--|--|
| Model           | MIX 60-5          | MIX 60-4          | MIX 60-1          | MIX 60-2          | MIX 60-3          |  |  |
| Type            | Diesel            | Petrol / Gasoline | Electric          | Electric          | Electric          |  |  |
| Power Output    | 9hp / 6.7kW       | 8hp / 6kW         | 3hp / 2.2kW       | 3hp / 2.2kW       | 5.4hp / 4kW       |  |  |
| Voltage         | -                 | -                 | 110v              | 230v              | 400/460v          |  |  |
| Cycles          | -                 | -                 | 50/60Hz           | 50/60Hz           | 50/60Hz           |  |  |
| RPM             | 50                | 50                | 50                | 50                | 50                |  |  |
| Capacity        | 60L (15.8 US gal) |  |  |
| Length          | 1200mm (47.2")    |  |  |
| Width           | 700mm (27.6")     |  |  |
| Height          | 1100mm (43.3")    |  |  |
| Weight          | 326kg (719lbs)    | 295kg (650lbs)    | 275kg (606lbs)    | 275kg (606lbs)    | 275kg (606lbs)    |  |  |
|                 |                   |                   |                   |                   |                   |  |  |