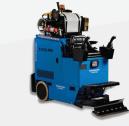

## MIXIT 60 MIXER

## ROBUST AND RELIABLE IN HEAVY DUTY INDUSTRIAL APPLICATIONS

## **FEATURES**

- Robust box section steel construction
- Fully protected by steel safety guard
- Modern appearance
- Automatic start/stop when mixing head is lowered/raised
- Mixing paddles constructed from heavy duty manganese steel
- Wheel guarded from mixed materials
- Safety lock for mixing head

### **APPLICATIONS**

- Resins
- Screed
- Powders
- PolymersRubber crumb
- Mortar
- Flooring compounds

| TECHNICAL SPECS |                   |                   |                   |                   |                   |  |  |
|-----------------|-------------------|-------------------|-------------------|-------------------|-------------------|--|--|
| Model           | MIX 60-5          | MIX 60-4          | MIX 60-1          | MIX 60-2          | MIX 60-3          |  |  |
| Type            | Diesel            | Petrol / Gasoline | Electric          | Electric          | Electric          |  |  |
| Power Output    | 9hp / 6.7kW       | 8hp / 6kW         | 3hp / 2.2kW       | 3hp / 2.2kW       | 5.4hp / 4kW       |  |  |
| Voltage         | -                 | -                 | 110v              | 230v              | 400/460v          |  |  |
| Cycles          | -                 | -                 | 50/60Hz           | 50/60Hz           | 50/60Hz           |  |  |
| RPM             | 50                | 50                | 50                | 50                | 50                |  |  |
| Capacity        | 60L (15.8 US gal) |  |  |
| Length          | 1200mm (47.2")    |  |  |
| Width           | 700mm (27.6")     |  |  |
| Height          | 1100mm (43.3")    |  |  |
| Weight          | 326kg (719lbs)    | 295kg (650lbs)    | 275kg (606lbs)    | 275kg (606lbs)    | 275kg (606lbs)    |  |  |
|                 |                   |                   |                   |                   |                   |  |  |