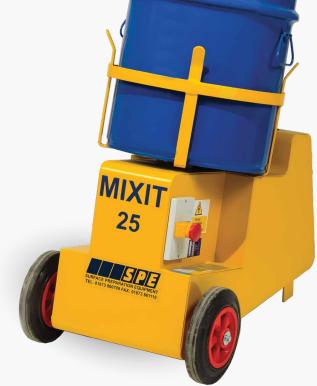

# MIXIT 25 MIXER

ROBUST AND PORTABLE MIXING SOLUTION FOR HIGH OUTPUT, SINGLE HANDED OPERATION.

| TECHNICAL SPECS |                  |                  |                  |  |  |  |  |
|-----------------|------------------|------------------|------------------|--|--|--|--|
| Model           | MIX 25-1         | MIX 25-2         | MIX 25-3         |  |  |  |  |
| Type            | 1 Phase          | 1 Phase 3 Phase  |                  |  |  |  |  |
| Power Output    | 1 hp / .75kW     | 1hp/.75kW        | 1hp / .75kW      |  |  |  |  |
| Voltage         | 110V             | 230V             | 400 / 460V       |  |  |  |  |
| RPM             | 58               | 58               | 58               |  |  |  |  |
| Capacity        | 32L (8.5 US gal) | 32L (8.5 US gal) | 32L (8.5 US gal) |  |  |  |  |
| Length          | 700mm (27.6")    | 700mm (27.6")    | 700mm (27.6")    |  |  |  |  |
| Width           | 460mm (18.1")    | 460mm (18.1")    | 460mm (18.1")    |  |  |  |  |
| Height          | 813mm (32")      | 813mm (32")      | 813mm (32")      |  |  |  |  |
| Weight          | 43kg (95lbs)     | 43kg (95lbs)     | 43kg (95lbs)     |  |  |  |  |

### **FEATURES**

- Disposable mixing container
- Sealed for life gearbox and motor
- Robust monocoque steel chassis
- Light and portable
- Quickly disassembles for transportation in a van or car
- Fully protected against overload

## **APPLICATIONS**

- Epoxy Screed
- Repair mortars
- Cement
- Adhesives
- Polyester Resin
- Liquid Plastics
- Bituminous Sealants
- Paints and Powders