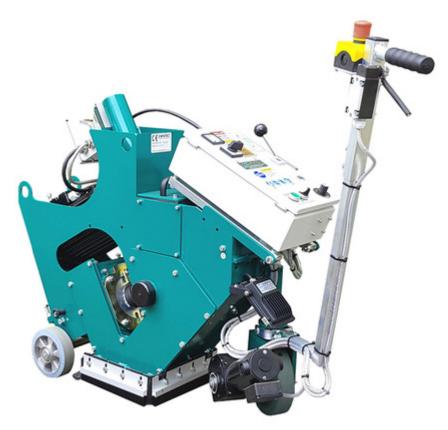

## MODUL200 SHOTBLASTER

## THE ULTIMATE IN MOBILE, DUST-FREE BLAST CLEANING

The MODUL200 offers the ultimate in mobile, dust free blast cleaning. The blast width of the basic MODUL 200 can be quickly increased by the addition of one MODUL200 EU (Extension Unit).

## **FEATURES**

- · Compact dimensions
- · Very maneuverable
- MODUL200/2® can be transported in a small van or trailer
- Exclusive "Travel Mode" prevents damage to dust skirt during transportation, loading, and unloading
- · Easy transport to the site
- · Long service life on consumables

| HORNET   | ELEPHANT | MODUL200 |
|----------|----------|----------|
| MODUL300 | MODUL350 | ELGATOR  |

| TECHNICAL SPECS |                         |  |
|-----------------|-------------------------|--|
| Motor           | 12hp 230V, 3-Phase, 26A |  |
| Working Width   | 8" (20cm)               |  |
| Length          | 72" (183cm)             |  |
| Width           | 20" (51cm)              |  |
| Height          | 42" (107cm)             |  |
| Weight          | 847 lbs (384kg)         |  |