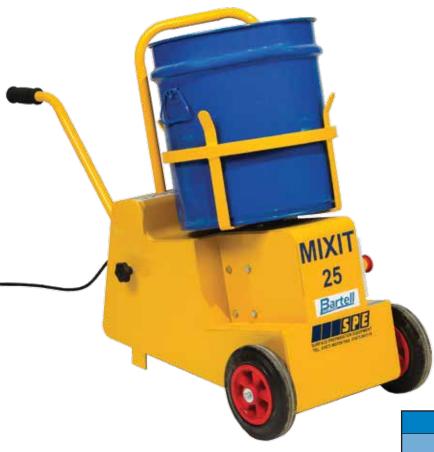

Developed to mix promptly and effectively, quantities of a wide range of materials. The mixer is driven by a sealed motor and gearbox providing many years of trouble-free operation. An optional perforated paddle is available to increase agitation by forcing material through its perforations. The machine is both robust and portable, offering the user high output and single handed operation.

## **Features**

- · Disposable mixing container
- Sealed for life gearbox and motor
- Robust monocoque steel chassis
- Light and portable
- Quickly disassembles for transportation in a van or car
- Fully protected against overload