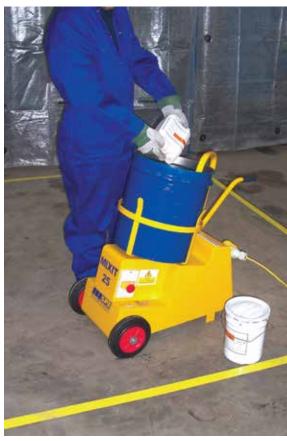

Developed to mix promptly and effectively, quantities of a wide range of materials. The mixer is driven by a sealed motor and gearbox providing many years of trouble-free operation. An optional perforated paddle is available to increase agitation by forcing material through its perforations. The machine is both robust and portable, offering the user high output and single handed operation.

## **Mixing Applications**

- Epoxy Screed
- Repair mortars
- Cement
- Adhesives
- Polyester Resin
- Liquid Plastics
- Bituminous Sealants
- Paints and Powders

| Specifications     |                  |                  |                  |  |  |  |  |  |  |  |
|--------------------|------------------|------------------|------------------|--|--|--|--|--|--|--|
| Type               | 1 Pt             | 3 Phase          |                  |  |  |  |  |  |  |  |
| Part Number        | MIX 25-1         | MIX 25-2         | MIX 25-3         |  |  |  |  |  |  |  |
| Power Output       | 1hp/0.75kW       | 1hp/0.75kw       | 1hp/0.75kw       |  |  |  |  |  |  |  |
| Voltage            | 110V             | 230V             | 400/460V         |  |  |  |  |  |  |  |
| RPM                | 58               | 58               | 58               |  |  |  |  |  |  |  |
| Capacity           | 32L (8.5 US gal) | 32L (8.5 US gal) | 32L (8.5 US gal) |  |  |  |  |  |  |  |
| Machine Dimensions |                  |                  |                  |  |  |  |  |  |  |  |
| Length             | 700mm (27.6")    | 700mm (27.6")    | 700mm (27.6")    |  |  |  |  |  |  |  |
| Width              | 460mm (18.1")    | 460mm (18.1")    | 460mm (18.1")    |  |  |  |  |  |  |  |
| Height             | 813mm (32")      | 813mm (32")      | 813mm (32")      |  |  |  |  |  |  |  |
| Weight             | 43kg (95lbs)     | 43kg (95lbs)     | 43kg (95lbs)     |  |  |  |  |  |  |  |