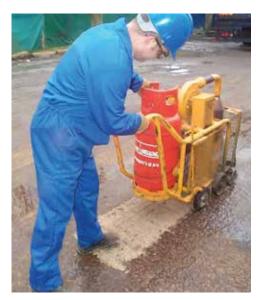

## HOT COMPRESSED AIR HCA 300 & 520

The SPE HCA300 & HCA520 hot compressed air surface treatment systems employ a unique diesel driven, self contained design enabling them to be operated without the need for a separate air compressor. They are high performance, heavy duty machines for the treatment of oil impregnated concrete floors, general drying for road markings, and wet/damp surfaces prior to various applications. It can also be used to clean and heat road joints, and for softening prior to re-texturing.

## **Applications**

- Treatment of oil impregnated floors
- General drying of wet/damp surfaces prior to various • applications
- General drying of road markings
- Clean and heat road/bridge joints •
- Surface softening prior to re-texturing •