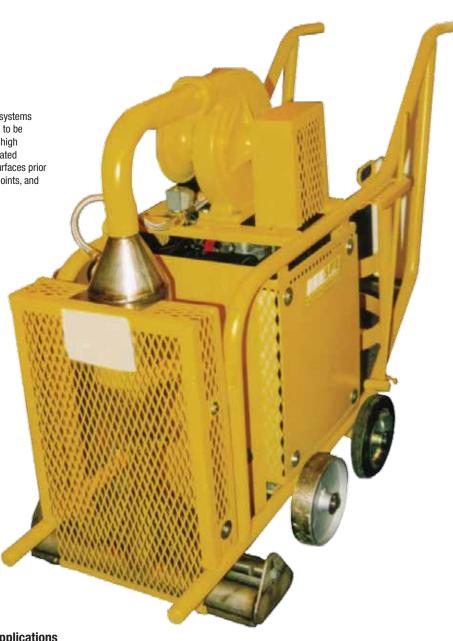

## HOT COMPRESSED AIR HCA 300 & 520

The SPE HCA300 & HCA520 hot compressed air surface treatment systems employ a unique diesel driven, self contained design enabling them to be operated without the need for a separate air compressor. They are high performance, heavy duty machines for the treatment of oil impregnated concrete floors, general drying for road markings, and wet/damp surfaces prior to various applications. It can also be used to clean and heat road joints, and for softening prior to re-texturing.

| Specifications     |                                 |                                 |
|--------------------|---------------------------------|---------------------------------|
| Туре               | HCA Pedestrian System<br>Diesel | HCA Pedestrian System<br>Diesel |
| Part Number        | HCA-520                         | HCA-300                         |
| Machine Dimensions |                                 |                                 |
| Length             | 1480mm (58.3")                  | 1480mm (58.3")                  |
| Width              | 680mm (26.8")                   | 680mm (26.8")                   |
| Height             | 980mm (38.6")                   | 980mm (38.6")                   |
| Weight             | 122kg (268lbs)                  | 122kg (268lbs)                  |
| Working Width      | 520mm (20.5")                   | 300mm (11.8")                   |
| Engine Output      | 7hp/5.2kW                       | 7hp/5.2kW                       |

## **Features**

- Unique process
- No compressor required
- Portable
- · Easily operated • Fail safe system

1-866-501-1683 375 Annagem Blv. Mississauga, ON, Canada, L5T 3A7 www.bartellmorrison.com

1-888-999-1570 200 Commerce Dr. Freehold, NJ, U.S.A, 00728 www.bartellmorrison.com