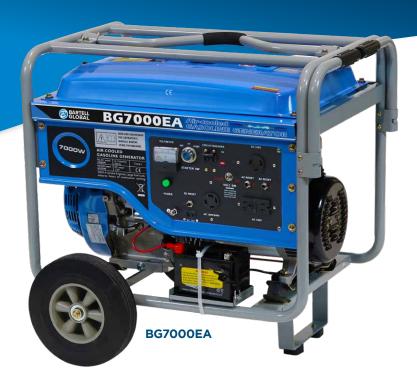

| ant.           |                           |                        |         |
|----------------|---------------------------|------------------------|---------|
|                | "                         |                        |         |
| BARTELL GLOBAL | Charles of the section of | ANG COOCLO CHARLES COD | BG5000A |

| TECHNICAL SPECS |                |                              |                |  |  |  |
|-----------------|----------------|------------------------------|----------------|--|--|--|
| MODEL           | BG2800A        | BG5000A                      | BG7000EA       |  |  |  |
| Frequency       | 60Hz           |                              |                |  |  |  |
| Rate Output     | 2500W          | 4500W                        | 6500W          |  |  |  |
| Max Output      | 2800W          | 5000W                        | 7000W          |  |  |  |
| Voltage         | 120V           | 120V / 240V                  |                |  |  |  |
| Rated Amperage  | 20.8A          | 37.5A / 18.8A                | 54.2A / 27.1A  |  |  |  |
| DC Output       | 12V            |                              |                |  |  |  |
| Engine Type     | Gas LT210      | Gas LT420                    |                |  |  |  |
| Displacement    | 12 in³ (196cc) | 25.6 in <sup>3</sup> (420cc) |                |  |  |  |
| Length          | 25.6" (650mm)  | 29.3" (745mm)                |                |  |  |  |
| Width           | 18" (458mm)    | 21" (530mm)                  |                |  |  |  |
| Height          | 18.9" (480mm)  | 23.2" (590mm)                |                |  |  |  |
| Weight          | 99 lbs (45kg)  | 172 lbs (78kg)               | 194 lbs (88kg) |  |  |  |