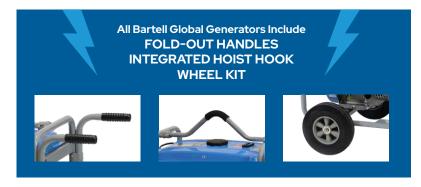

- Integrated hoist hook
- Protective roll cage
- Up to 8 hours run-time on single gas tank
- · Folding handles
- Genuine Cooper GFCI outlets
- Brushless alternator
- Auto-voltage regulation for clean power
- · Heavy-duty wheels
- ETL & EPA certified