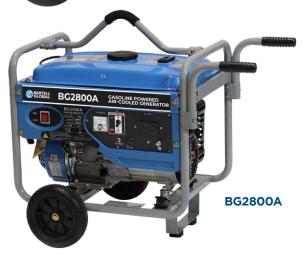

| TECHNICAL SPECS |                |                              |                |  |  |  |
|-----------------|----------------|------------------------------|----------------|--|--|--|
| MODEL           | BG2800A        | BG5000A                      | BG7000EA       |  |  |  |
| Frequency       | 60Hz           |                              |                |  |  |  |
| Rate Output     | 2500W          | 4500W                        | 6500W          |  |  |  |
| Max Output      | 2800W          | 5000W                        | 7000W          |  |  |  |
| Voltage         | 120V           | 120V / 240V                  |                |  |  |  |
| Rated Amperage  | 20.8A          | 37.5A / 18.8A                | 54.2A / 27.1A  |  |  |  |
| DC Output       | 12V            |                              |                |  |  |  |
| Engine Type     | Gas LT210      | Gas LT420                    |                |  |  |  |
| Displacement    | 12 in³ (196cc) | 25.6 in <sup>3</sup> (420cc) |                |  |  |  |
| Length          | 25.6" (650mm)  | 29.3" (745mm)                |                |  |  |  |
| Width           | 18" (458mm)    | 21" (530mm)                  |                |  |  |  |
| Height          | 18.9" (480mm)  | 23.2" (590mm)                |                |  |  |  |
| Weight          | 99 lbs (45kg)  | 172 lbs (78kg)               | 194 lbs (88kg) |  |  |  |