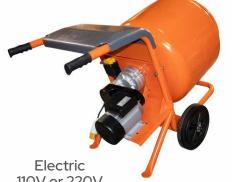

## CONCRETE **MIXERS DESIGNED FOR** DURABILITY AND SAFETY

| TECHNICAL SPECS               |                                   |                  |                |                       |
|-------------------------------|-----------------------------------|------------------|----------------|-----------------------|
| MODEL                         | MIX150-1                          | MIX150-2         | MIX150-3       | MIX150-4              |
| Power Source                  | ELECTRIC<br>110V                  | ELECTRIC<br>220V | BATTERY<br>82V | PETROL<br>Honda GX160 |
| Power Output                  | 0,75 hp                           | 0,75 hp          | 1,5kW          | 5,5 hp                |
| Mixing Production             | 1,00 m³/hour                      |                  |                |                       |
| Mixing Capacity               | 90 L                              |                  |                |                       |
| Drum Volume                   | 130 L                             |                  |                |                       |
| Drum Speed                    | 30 RPM                            |                  |                |                       |
| Drum Mouth Diametre           | 420 mm                            |                  |                |                       |
| Mixer Weight                  | 72 kg                             |                  |                |                       |
| Stand Weight                  | 9 kg                              |                  |                |                       |
| Dimensions - no stand         | 1300 x 600 x 940 mm (L x W x H)   |                  |                |                       |
| Dimensions - with stand       | 1400 x 1050 x 1425 mm (L x W x H) |                  |                |                       |
| Box Dimensions - assembled    | 1030 x 585 x 755 mm               |                  |                |                       |
| Box Dimensions - disassembled | 1300 x 600 x 940 mm               |                  |                |                       |