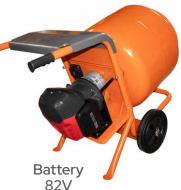

## CONCRETE **MIXERS DESIGNED FOR** DURABILITY AND SAFETY

| TECHNICAL SPECS               |                                   |                  |                |                       |
|-------------------------------|-----------------------------------|------------------|----------------|-----------------------|
| MODEL                         | MIX150-1                          | MIX150-2         | MIX150-3       | MIX150-4              |
| Power Source                  | ELECTRIC<br>110V                  | ELECTRIC<br>220V | BATTERY<br>82V | PETROL<br>Honda GX160 |
| Power Output                  | 0,75 hp                           | 0,75 hp          | 1,5kW          | 5,5 hp                |
| Mixing Production             | 1,00 m³/hour                      |                  |                |                       |
| Mixing Capacity               | 90 L                              |                  |                |                       |
| Drum Volume                   | 130 L                             |                  |                |                       |
| Drum Speed                    | 30 RPM                            |                  |                |                       |
| Drum Mouth Diametre           | 420 mm                            |                  |                |                       |
| Mixer Weight                  | 72 kg                             |                  |                |                       |
| Stand Weight                  | 9 kg                              |                  |                |                       |
| Dimensions - no stand         | 1300 x 600 x 940 mm (L x W x H)   |                  |                |                       |
| Dimensions - with stand       | 1400 x 1050 x 1425 mm (L x W x H) |                  |                |                       |
| Box Dimensions - assembled    | 1030 x 585 x 755 mm               |                  |                |                       |
| Box Dimensions - disassembled | 1300 x 600 x 940 mm               |                  |                |                       |