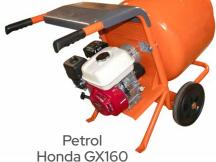

## CONCRETE **MIXERS DESIGNED FOR** DURABILITY AND SAFETY

| TECHNICAL SPECS               |                                   |                  |                |                       |
|-------------------------------|-----------------------------------|------------------|----------------|-----------------------|
| MODEL                         | MIX150-1                          | MIX150-2         | MIX150-3       | MIX150-4              |
| Power Source                  | ELECTRIC<br>110V                  | ELECTRIC<br>220V | BATTERY<br>82V | PETROL<br>Honda GX160 |
| Power Output                  | 0,75 hp                           | 0,75 hp          | 1,5kW          | 5,5 hp                |
| Mixing Production             | 1,00 m³/hour                      |                  |                |                       |
| Mixing Capacity               | 90 L                              |                  |                |                       |
| Drum Volume                   | 130 L                             |                  |                |                       |
| Drum Speed                    | 30 RPM                            |                  |                |                       |
| Drum Mouth Diametre           | 420 mm                            |                  |                |                       |
| Mixer Weight                  | 72 kg                             |                  |                |                       |
| Stand Weight                  | 9 kg                              |                  |                |                       |
| Dimensions - no stand         | 1300 x 600 x 940 mm (L x W x H)   |                  |                |                       |
| Dimensions - with stand       | 1400 x 1050 x 1425 mm (L x W x H) |                  |                |                       |
| Box Dimensions - assembled    | 1030 x 585 x 755 mm               |                  |                |                       |
| Box Dimensions - disassembled | 1300 x 600 x 940 mm               |                  |                |                       |