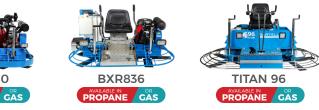

## 

**BXR836** 

## THIS 6 FOOT RIDER DEFINES EASY MOBILITY!

At just 615lbs, and very compact dimensions, this unit can be transported with ease and placed on a slab very early in the process.

Great for getting into tight areas and for use where stickups are present.

The BXR836 is also great for multi-story applications due to its ease of hoisting.

With its low profile, this unit provides excellent sight-line to the slab and you can feel the concrete as it progresses in its finish transition.

Also, a perfect jump to riding, for those currently only walking.

## **FEATURES**

- Heavy-duty gearbox provides a longer life and less maintenance
- Twin stick, multi-directional levers deliver immediate, responsive steering
- Low rider version
- Non-overlapping design for panning & finishing
- Dual 4 blade trowel standard
- $\cdot$  Available with a propane or gas powered engine