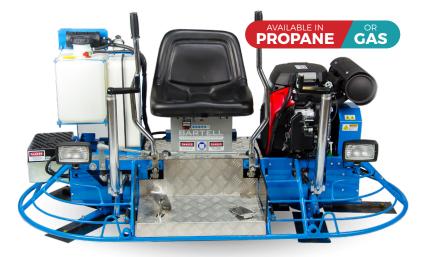

## 

**BXR836** 

## THIS 6 FOOT RIDER DEFINES EASY MOBILITY!

At just 615lbs, and very compact dimensions, this unit can be transported with ease and placed on a slab very early in the process.

Great for getting into tight areas and for use where stickups are present.

The BXR836 is also great for multi-story applications due to its ease of hoisting.

With its low profile, this unit provides excellent sight-line to the slab and you can feel the concrete as it progresses in its finish transition.

## **FEATURES**

- Heavy-duty gearbox provides a longer life and less maintenance
- Twin stick, multi-directional levers deliver immediate, responsive steering
- Low rider version
- Non-overlapping design for panning & finishing
- Dual 4 blade trowel standard
- $\cdot$  Available with a propane or gas powered engine