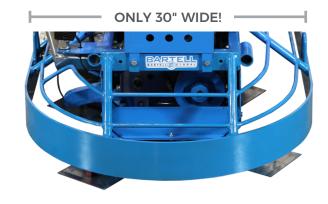

## INTRODUCING **OUR NEW COMPACT RIDE-ON TROWEL!**

With a reduced width of only 30 inches, the BXR830 fits through a standard doorway, and into the bed of most pick-up trucks.