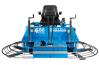

## INTRODUCING **OUR NEW COMPACT RIDE-ON TROWEL!**

With a reduced width of only 30 inches, the BXR830 fits through a standard doorway, and into the bed of most pick-up trucks.

## **FEATURES**

- · Heavy-duty gearbox provides a longer life and less maintenance.
- · Small footprint and responsive steering provide maneuverability in tight spots.
- · Edge finishing up to ¼" from the wall.
- · Gets onto the concrete earlier than bigger, heavier machines.
- · Available with propane or gas powered engine.