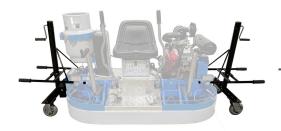

(288 kg)                  | 640lbs (290 kg)                  |
| Travel Speed      | Up to 380 ft/min (115 m/min)     |                                  |
| Float Blade Size  | NA                               |                                  |
| Finish Blade Size | 6" x 10.5" (15 x 27cm)           |                                  |
| Combo Blade Size  | NA                               |                                  |
| Float Pan         | 30" (76cm)                       |                                  |
| Length            | 67.5" (171cm)                    |                                  |
| Width             | 30" (76cm)                       |                                  |
| Height            | 40" (102cm)                      |                                  |



CONVENIENT TRANSPORTER **AVAILABLE** 

## INTRODUCING **OUR NEW COMPACT RIDE-ON TROWEL!**

With a reduced width of only 30 inches, the BXR830 fits through a standard doorway, and into the bed of most pick-up trucks.

## **FEATURES**

- · Heavy-duty gearbox provides a longer life and less maintenance.
- · Small footprint and responsive steering provide maneuverability in tight spots.
- · Edge finishing up to ¼" from the wall.
- · Gets onto the concrete earlier than bigger, heavier machines.
- · Available with propane or gas powered engine.







TITAN 88



PROPANE GAS





PROPANE GAS

TITAN 96 PROPANE GAS