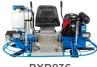

## **BXR830 RIDE ON TROWEL**

| TECHNICAL SPECS   |                                  |                                  |
|-------------------|----------------------------------|----------------------------------|
| Model             | BXR830                           | BXR830PRO                        |
| Power Source      | <b>Gas/Petrol</b><br>Honda GX690 | <b>Propane</b><br>Vanguard 627cc |
| Power Output      | 22hp (16kW)                      | 21hp (15.7kW)                    |
| RMP               | 145                              | 130                              |
| Machine Weight    | 600lbs (272 kg)                  | 620lbs (281 kg)                  |
| Operating Weight  | 635lbs (288 kg)                  | 640lbs (290 kg)                  |
| Travel Speed      | Up to 380 ft/min (115 m/min)     |                                  |
| Float Blade Size  | NA                               |                                  |
| Finish Blade Size | 6" x 10.5" (15 x 27cm)           |                                  |
| Combo Blade Size  | NA                               |                                  |
| Float Pan         | 30" (76cm)                       |                                  |
| Length            | 67.5" (171cm)                    |                                  |
| Width             | 30" (76cm)                       |                                  |
| Height            | 40" (102cm)                      |                                  |

## INTRODUCING **OUR NEW COMPACT RIDE-ON TROWEL!**

With a reduced width of only 30 inches, the BXR830 fits through a standard doorway, and into the bed of most pick-up trucks.