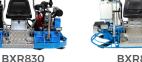

## **BXR830 RIDE ON TROWEL**

| TECHNICAL SPECS   |                                  |                                  |
|-------------------|----------------------------------|----------------------------------|
| Model             | BXR830                           | BXR830PRO                        |
| Power Source      | <b>Gas/Petrol</b><br>Honda GX690 | <b>Propane</b><br>Vanguard 627cc |
| Power Output      | 22hp (16kW)                      | 21hp (15.7kW)                    |
| RMP               | 145                              | 130                              |
| Machine Weight    | 600lbs (272 kg)                  | 620lbs (281 kg)                  |
| Operating Weight  | 635lbs (288 kg)                  | 640lbs (290 kg)                  |
| Travel Speed      | Up to 380 ft/min (115 m/min)     |                                  |
| Float Blade Size  | NA                               |                                  |
| Finish Blade Size | 6" x 10.5" (15 x 27cm)           |                                  |
| Combo Blade Size  | NA                               |                                  |
| Float Pan         | 30" (76cm)                       |                                  |
| Length            | 67.5" (171cm)                    |                                  |
| Width             | 30" (76cm)                       |                                  |
| Height            | 40" (102cm)                      |                                  |

## INTRODUCING **OUR NEW COMPACT RIDE-ON TROWEL!**

With a reduced width of only 30 inches, the BXR830 fits through a standard doorway, and into the bed of most pick-up trucks.