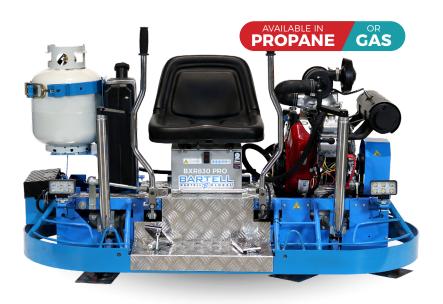

## **BXR830 RIDE ON TROWEL**

| TECHNICAL SPECS   |                                  |                                  |
|-------------------|----------------------------------|----------------------------------|
| Model             | BXR830                           | BXR830PRO                        |
| Power Source      | <b>Gas/Petrol</b><br>Honda GX690 | <b>Propane</b><br>Vanguard 627cc |
| Power Output      | 22hp (16kW)                      | 21hp (15.7kW)                    |
| RMP               | 145                              | 130                              |
| Machine Weight    | 600lbs (272 kg)                  | 620lbs (281 kg)                  |
| Operating Weight  | 635lbs (288 kg)                  | 640lbs (290 kg)                  |
| Travel Speed      | Up to 380 ft/min (115 m/min)     |                                  |
| Float Blade Size  | NA                               |                                  |
| Finish Blade Size | 6" x 10.5" (15 x 27cm)           |                                  |
| Combo Blade Size  | NA                               |                                  |
| Float Pan         | 30" (76cm)                       |                                  |
| Length            | 67.5" (171cm)                    |                                  |
| Width             | 30" (76cm)                       |                                  |
| Height            | 40" (102cm)                      |                                  |

## INTRODUCING **OUR NEW COMPACT RIDE-ON TROWEL!**

With a reduced width of only 30 inches, the BXR830 fits through a standard doorway, and into the bed of most pick-up trucks.

## **FEATURES**

- · Heavy-duty gearbox provides a longer life and less maintenance.
- · Small footprint and responsive steering provide maneuverability in tight spots.
- · Edge finishing up to ¼" from the wall.
- · Gets onto the concrete earlier than bigger, heavier machines.
- · Available with propane or gas powered engine.