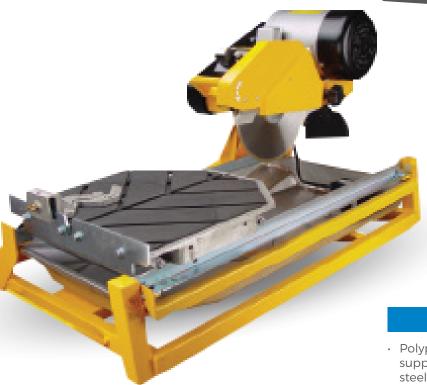

## ST1000JR WET TILE SAW

SAWS DESIGNED
WITH THE
PROFESSIONAL
CONTRACTOR
IN MIND

## **FEATURES**

- Polypropylene Water Tray offers better durability and support than ABS trays and is lighter than stainless steel trays (2 year warranty)
- Water Pump is high-output and provides cooling water to protect blade
- Adjustable Cutting Height from 6" to 10" (15cm to 25cm), also suitable for plunge cutting
- Rubber Matted Cutting Table is chemically bonded for enhanced durability
- Water Tray Bracket is secured in place by easily accessible bracket
- Table Retention Device equipped with spring-lock to secure cutting table when transporting
- Thermal Overload Protection prevents motor from overheating and protects saw from power surges
- Blade Guard with Brushes to uniformly distribute water over blade for effective cooling
- Liquid Cooled Bearing Housing works with water pump to cool down housing
- · Folding wheeled stand and tile blade included.