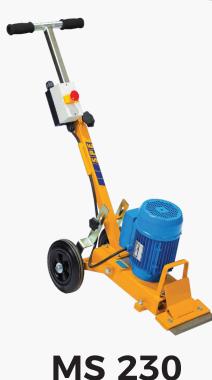

#### COMPACT FLOOR SCRAPER, GREAT FOR REMOVING MANY TYPES OF FLOORING

This compact, easy to operate multistripper offers the user a solution for commercial and domestic applications. All components are manufactured from the highest grade materials ensuring strength and reliability.

- Fully adjustable chasis to adjust blade angle
- Large diameter wheels for excellent mobility and stability
- Simple clamp arrangement for quick and easy blade change
- Optimum weight distribution to ensure high work rate
- Handle height adjustable for operator control
- 230mm (9") working width

| TECHNICAL SPECS |               |               |  |  |  |  |  |
|-----------------|---------------|---------------|--|--|--|--|--|
| Туре            | MS230 110V    | MS230 230V    |  |  |  |  |  |
| Part No.        | MS 230-1      | MS 230-2      |  |  |  |  |  |
| Power Output    | 2hp (1.5kW)   | 2hp (1.5kW)   |  |  |  |  |  |
| Voltage         | 110V          | 230V          |  |  |  |  |  |
| Cycles          | 50/60Hz       | 50/60Hz       |  |  |  |  |  |
| Length          | 685mm (27")   | 685mm (27")   |  |  |  |  |  |
| Width           | 380mm (15")   | 380mm (15")   |  |  |  |  |  |
| Height          | 787mm (31")   | 787mm (31")   |  |  |  |  |  |
| Weight          | 45kg (99 lbs) | 45kg (99 lbs) |  |  |  |  |  |
| Work Width      | 230mm (9")    | 230mm (9")    |  |  |  |  |  |
| Engine RPM      | 1400 RPM      | 1400 RPM      |  |  |  |  |  |