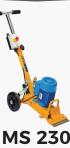

#### COMPACT FLOOR SCRAPER, GREAT FOR REMOVING MANY TYPES OF FLOORING

This compact, easy to operate multistripper offers the user a solution for commercial and domestic applications. All components are manufactured from the highest grade materials ensuring strength and reliability.

- Fully adjustable chasis to adjust blade angle
- Large diameter wheels for excellent mobility and stability
- Simple clamp arrangement for quick and easy blade change
- Optimum weight distribution to ensure high work rate
- Handle height adjustable for operator control
- 230mm (9") working width

#### **Typical Applications**

- The removal of sheet vinyl, linoleum, cork, bonded carpet
- Woodblock, tiles, de-bonded membranes, sports surfaces
- Failed latex
- Build up of excess materials in production areas
- Mortar/Plaster droppings from concrete floors in new build

| TECHNICAL SPECS |               |               |  |  |  |  |  |
|-----------------|---------------|---------------|--|--|--|--|--|
| Туре            | MS230 110V    | MS230 230V    |  |  |  |  |  |
| Part No.        | MS 230-1      | MS 230-2      |  |  |  |  |  |
| Power Output    | 2hp (1.5kW)   | 2hp (1.5kW)   |  |  |  |  |  |
| Voltage         | 110V          | 230V          |  |  |  |  |  |
| Cycles          | 50/60Hz       | 50/60Hz       |  |  |  |  |  |
| Length          | 685mm (27")   | 685mm (27")   |  |  |  |  |  |
| Width           | 380mm (15")   | 380mm (15")   |  |  |  |  |  |
| Height          | 787mm (31")   | 787mm (31")   |  |  |  |  |  |
| Weight          | 45kg (99 lbs) | 45kg (99 lbs) |  |  |  |  |  |
| Work Width      | 230mm (9")    | 230mm (9")    |  |  |  |  |  |
| Engine RPM      | 1400 RPM      | 1400 RPM      |  |  |  |  |  |