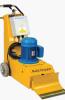

#### HEAVY-DUTY, SELF-PROPELLED FLOOR SCRAPER

This heavy duty power driven machine has proved to be a popular choice, setting new industry standards for all strippers of this type. The MS 330 offers the user a totally effortless high performance stripping machine for the removal of materials in the toughest possible conditions.

- Power driven support wheels to provide excellent forward traction
- Handle height adjustable for operator comfort
- Manually operated positive drive clutch for forward drive/freewheel
- Extremely powerful robust construction
- Simple clamp arrangement for quick and easy blade change
- Available in a choice of electric or petrol
- Blade angle adjustable to suit application

#### **Typical Applications**

- The removal of sheet vinyl, linoleum, cork, bonded carpet
- Woodblock, tiles, de-bonded membranes, sports surfaces
  Failed latex
- Build up of excess materials in factory production areas

### 

| Туре         | Electric 1 Phase | Electric 1 Phase Electric 3 Phase |                 | Petrol / Gas    |  |  |  |  |  |
|--------------|------------------|-----------------------------------|-----------------|-----------------|--|--|--|--|--|
| Part No.     | MS 330-1         | MS 330-2                          |                 | MS 330-4        |  |  |  |  |  |
| Power Output | 3hp (2.2kW)      | 3hp (2.2kW)                       | 3hp (2.2kW)     | 5.5hp (4.1kW)   |  |  |  |  |  |
| Voltage      | 110V             | 230V                              | 400 / 460V      | -               |  |  |  |  |  |
| Cycles       | 50/60Hz          | 50/60Hz                           | 50/60Hz         | -               |  |  |  |  |  |
| Length       | 1100mm (43.3")   | 1100mm (43.3")                    | 1100mm (43.3")  | 1100mm (43.3")  |  |  |  |  |  |
| Width        | 480mm (18.9")    | 480mm (18.9")                     | 480mm (18.9")   | 480mm (18.9")   |  |  |  |  |  |
| Height       | 1000mm (39.4")   | 1000mm (39.4")                    | 1000mm (39.4")  | 1000mm (39.4")  |  |  |  |  |  |
| Weight       | 132kg (290 lbs)  | 132kg (290 lbs)                   | 132kg (290 lbs) | 126kg (277 lbs) |  |  |  |  |  |
| Work Width   | 330mm (13")      | 330mm (13")                       | 330mm (13")     | 330mm (13")     |  |  |  |  |  |
| Engine RPM   | 2800 RPM         | 2800 RPM                          | 2800 RPM        | 2800 RPM        |  |  |  |  |  |
|              |                  |                                   |                 |                 |  |  |  |  |  |