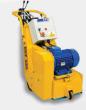

# **BEF 320**

## **FEATURES**

- 50mm (2") dust extraction port
- Dust free when operated with recommended vacuum
- Hydraulic drum raise and lower
- Variable speed
- Self-propelled, hydrostatic drive
- Forward and reverse controls
- Up-cutting drum for efficiency
- Heavy-duty build
- Accurate depth control