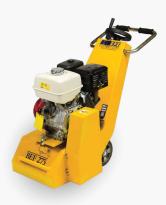

## **BEF 275**

### **FEATURES**

- 50mm (2") dust extraction port
- Dust free when operated with recommended vacuum
- Six flail shafts, heavy duty TCT cutters
- Large wheels for excellent mobility & stability
- Forward mounted cutter drum for perfect balance
- Side plate access for easy drum removal
- Adjustable handle
- Strong and rigid design
- Accurate depth control

BEF 275