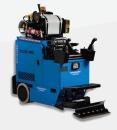

**SCARIFIERS** FLOOR REMOVAL

SCREED

**TROWELS** 











DIAMOND BLADES



**SPREADERS** 







**MIXERS** 



# FEATURES AND BENEFITS



## **FEATURES**

- Rigid, compact design
- Quick Lift Pulls Cutters In/Out of Cut
- 50mm (2") dust extraction port
- Dust free when operated with a suitable vacuum
- · Large diameter wheels for excellent mobility and stability
- Welded construction is rigid and strong
- Fine Adjust- Screw type raise and lower control
- Firm engine mounting plate
- Front wheels protected from debris
- Height adjustment at the handle

## **BEF 275**



### **FEATURES**

- 50mm (2") dust extraction port
- Dust free when operated with recommended vacuum
- Six flail shafts, heavy duty TCT cutters
- Large wheels for excellent mobility & stability
- Forward mounte