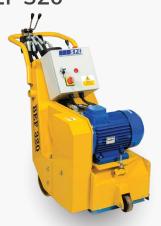

# **BEF 320**

## **FEATURES**

- 50mm (2") dust extraction port
- Dust free when operated with recommended vacuum
- Hydraulic drum raise and lower
- Variable speed
- Self-propelled, hydrostatic drive
- Forward and reverse controls
- Up-cutting drum for efficiency
- Heavy-duty build
- Accurate depth control

### BEF 320

| TECHNICAL SPECS               |                |                |                |                             |                             |  |  |  |
|-------------------------------|----------------|----------------|----------------|-----------------------------|-----------------------------|--|--|--|
| Туре                          | Petrol / Gas   | Electric       | Electric       | Electric                    | Diesel                      |  |  |  |
| Part Number                   | BEF 275-1      | BEF 275-2      | BEF 275-7      | BEF 320-1A                  | BEF 320-3A                  |  |  |  |
| Power Output                  | 11hp/8.2kW     | 10hp / 7.5kW   | 10hp / 7.5kW   | 15hp / 11.2kW               | 10hp / 7.5kW                |  |  |  |
| Voltage                       | -              | 400v / 460v    | 230v 3 Phase   | 400/460v 3 Phase            | -                           |  |  |  |
| Cycles                        | -              | 50 / 60Hz      | 50 / 60Hz      | 50 / 60 Hz                  | -                           |  |  |  |
| Cutter Head Speed             | 1640 RPM       | 1640 RPM       | 1640 RPM       | 933 RPM                     | 1333 RPM                    |  |  |  |
| Starter                       | -              | -              | -              | Star / Delta                | Manual                      |  |  |  |
| Travel Speed                  | -              | -              | -              | 0-12 m/min<br>(0-39 ft/min) | 0-12 m/min<br>(0-39 ft/min) |  |  |  |
| Length                        | 1220mm (48")   | 1220mm (48")   | 1220mm (48")   | 1230mm (48.4")              | 1230mm (48.4")              |  |  |  |
| Width                         | 511mm (20.1")  | 511mm (20.1")  | 511mm (20.1")  | 590mm(23.2")                | 590mm(23.2")                |  |  |  |
| Height                        | 900mm (35.4")  | 900mm (35.4")  | 900mm (35.4")  | 1220mm (48")                | 1220mm (48")                |  |  |  |
| Weight                        | 145kg (319lbs) | 150kg (331lbs) | 150kg (331lbs) | 339kg (749lbs)              | 319kg (702lbs)              |  |  |  |
| Working Width                 | 275mm (10.8")  | 275mm (10.8")  | 275mm (10.8")  | 320mm(12.6")                | 320mm(12.6")                |  |  |  |
| Working Distance<br>from Wall | 65mm (2.6")    | 65mm (2.6")    | 65mm (2.6")    | 40mm(1.6")                  | 40mm(1.6")                  |  |  |  |
| Engine RPM                    | 3000 RPM       | 2800 RPM       | 2800 RPM       | -                           | -                           |  |  |  |