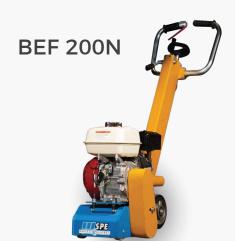

#### **BEF 200N**

| TECHNICAL SPECS               |                    |                    |                    |                   |  |  |  |
|-------------------------------|--------------------|--------------------|--------------------|-------------------|--|--|--|
| Туре                          | Electric (1 Phase) | Electric (1 Phase) | Electric (3 Phase) | Gas / Petrol      |  |  |  |
| Part Number                   | BEF 200N-1         | BEF 200N-2 (A)     | BEF 200N-3         | BEF 200N-4( A)    |  |  |  |
| Power Output                  | 3hp / 2.2kW        | 3hp / 2.2kW        | 3hp / 2.2kW        | (Gross) 5.5hp/4kW |  |  |  |
| Voltage                       | 110V               | 230V               | -                  | -                 |  |  |  |
| Cutter Head Speed             | 1738 RPM           | 1738 (2090)        | 1738 RPM           | 1833 RPM          |  |  |  |
| Length                        | 990mm (39")        | 990mm (39")        | 990mm (39")        | 990mm (39")       |  |  |  |
| Width (Body)                  | 375mm (15")        | 375mm(15")         | 375mm (15")        | 360mm (14")       |  |  |  |
| Width (INCL. Handle)          | 429mm (16")        | 429mm (16")        | 429mm (16")        | 429mm (16")       |  |  |  |
| Height                        | 942mm (37")        | 942mm (37")        | 942mm (37")        | 942mm (37")       |  |  |  |
| Weight                        | 62kg (137lbs)      | 62kg (137lbs)      | 62kg (137lbs)      | 58kg (127lbs)     |  |  |  |
| Working Width                 | 200mm (7,9")       | 200mm (7,9")       | 200mm (7,9")       | 200mm (7,9")      |  |  |  |
| Working Distance<br>from Wall | 60mm (2.4")        | 60mm (2.4")        | 60mm (2.4")        | 50mm (1.9")       |  |  |  |
| Engine RPM                    | -                  | -                  | -                  | 3000 RPM          |  |  |  |
| Motor RPM                     | 2870 RPM           | 2870 (3450)        | 2870 RPM           | -                 |  |  |  |