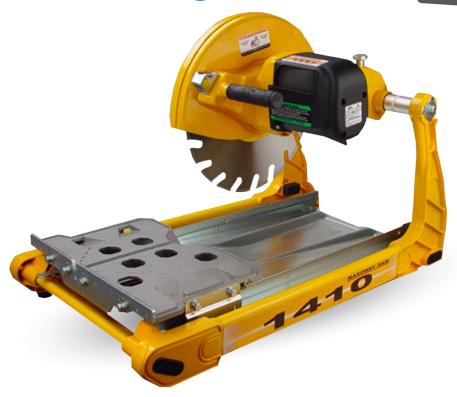

## SM1410 MASONRY TABLE SAW

## SAWS DESIGNED WITH THE PROFESSIONAL CONTRACTOR IN MIND

| TECHNICAL SPECS       |                                          |
|-----------------------|------------------------------------------|
| Horse Power           | 3 HP (2,238 kW) Peak                     |
| Volts                 | 115 V                                    |
| Amps                  | 15 A                                     |
| Hertz (Cycles)        | 60 Hz                                    |
| Motor Type            | Carbon Brush                             |
| Blade Shaft Speed     | 3,600 rpm                                |
| Maximum Blade Size    | 14" (356mm)                              |
| Straight Cut Length   | 17" (431mm)                              |
| Maximum Material Size | 8" x 8" x 16"<br>(203mm x 203mm x 406mm) |
| Length                | 31.5" (800mm)                            |
| Width                 | 18.5" (470mm)                            |
| Height                | 30" (762mm)                              |

## **FEATURES**

- Powerful 3 HP (at peak) carbon brush motor cuts large material in a single pass.
- · Optional vacuum system for dust collection.
- Reinforced rigid frame construction provides steady precision cutting.
- · Optional outer tray for wet application.
- Table locking mechanism facilitates the saw's chopping operation.
- · Sturdy handles for easy transport.
- Clear view air filter is easily maintained and protects the motor, providing a longer life for the motor.