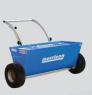

## **CONCRETE MIXER**

## **FEATURES**

- High Abrasion resistant steel, 1/8" thick ensures long life
- Heavy duty, retractable tow bar with 2" ball or pintle hitch
- Axle springs for less bounce and sway during transport
- Multi position dump latch is easily accessed

- Over-sized dump wheel makes discharge effortless
- Powered by reliable Honda engines
- Electric motor options available

POWERED by
HONDA

| TECHNICAL SPECS |                    |                   |                  |  |
|-----------------|--------------------|-------------------|------------------|--|
| Model           | MC75H160           | MC95H240          | MC12H390         |  |
| Capacity (bag)  | 1 - 1.2            | 1 - 1.5           | 1.5 - 2          |  |
| Capacity        | 7.5cu ft (0.21 m³) | 9.5cu ft (0.27m³) | 12cu ft (0.34m³) |  |
| Engine          | Honda GX160        | Honda GX240       | Honda GX390      |  |
| Fuel Capacity   | 3.3qts (3.1L)      | 5.6qts (5.3L)     | 5.6qts (5.3L)    |  |
| Length          | 80" (203cm)        | 80" (203cm)       | 80" (203cm)      |  |
| Width           | 51" (129cm)        | 51" (129cm)       | 51" (129cm)      |  |
| Height          | 60" (152cm)        | 60" (152cm)       | 60" (152cm)      |  |
| Weight (dry)    | 790lbs (359kg)     | 868lbs (395kg)    | 895lbs (407kg)   |  |
| Sound Power     | 105Dba             | 105Dba            | 105Dba           |  |
| Drum Material   | Steel              | Steel             | Steel            |  |