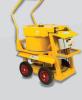

## **MORTAR MIXER**

## **FEATURES**

- Double gusseted heavy reinforced axels for durability
- Tapered drum opening eliminates spilling on the job
- Heavy duty safety cage with over-sized bag breaker
- 1 3/4" hardened steel paddle shaft with double bearings and eight grease seals
- Removable heavy duty tow hitch

- Solid 1 5/8" steel axle with suspension springs and 13" tires for smooth towing
- Dual controls for mixing and dumping
- 14 gauge steel laser cut shroud with heavy duty hinge system
- Electric motor options also available