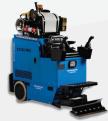

## **CONCRETE MIXER**

## **FEATURES**

- High Abrasion resistant steel, 1/8" thick ensures long life
- Heavy duty, retractable tow bar with 2" ball or pintle hitch
- Axle springs for less bounce and sway during transport
- Multi position dump latch is easily accessed

- Over-sized dump wheel makes discharge effortless
- Powered by reliable Honda engines
- Electric motor options available

POWERED by
HONDA

| TECHNICAL SPECS |                    |                   |                  |  |
|-----------------|--------------------|-------------------|------------------|--|
| Model           | MC75H160           | MC95H240          | MC12H390         |  |
| Capacity (bag)  | 1 - 1.2            | 1 - 1.5           | 1.5 - 2          |  |
| Capacity        | 7.5cu ft (0.21 m³) | 9.5cu ft (0.27m³) | 12cu ft (0.34m³) |  |
| Engine          | Honda GX160        | Honda GX240       | Honda GX390      |  |
| Fuel Capacity   | 3.3qts (3.1L)      | 5.6qts (5.3L)     | 5.6qts (5.3L)    |  |
| Length          | 80" (203cm)        | 80" (203cm)       | 80" (203cm)      |  |
| Width           | 51" (129cm)        | 51" (129cm)       | 51" (129cm)      |  |
| Height          | 60" (152cm)        | 60" (152cm)       | 60" (152cm)      |  |
| Weight (dry)    | 790lbs (359kg)     | 868lbs (395kg)    | 895lbs (407kg)   |  |
| Sound Power     | 105Dba             | 105Dba            | 105Dba           |  |
| Drum Material   | Steel              | Steel             | Steel            |  |