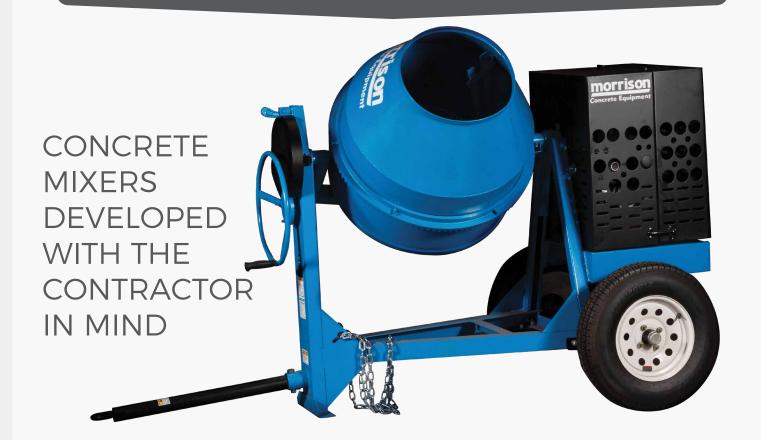

## **CONCRETE MIXER**

## **FEATURES**

- High Abrasion resistant steel, 1/8" thick ensures long life
- Heavy duty, retractable tow bar with 2" ball or pintle hitch
- Axle springs for less bounce and sway during transport
- Multi position dump latch is easily accessed

- Over-sized dump wheel makes discharge effortless
- Powered by reliable Honda engines
- Electric motor options available

POWERED by
HONDA

| TECHNICAL SPECS |                    |                   |                  |  |
|-----------------|--------------------|-------------------|------------------|--|
| Model           | MC75H160           | MC95H240          | MC12H390         |  |
| Capacity (bag)  | 1 - 1.2            | 1 - 1.5           | 1.5 - 2          |  |
| Capacity        | 7.5cu ft (0.21 m³) | 9.5cu ft (0.27m³) | 12cu ft (0.34m³) |  |
| Engine          | Honda GX160        | Honda GX240       | Honda GX390      |  |
| Fuel Capacity   | 3.3qts (3.1L)      | 5.6qts (5.3L)     | 5.6qts (5.3L)    |  |
| Length          | 80" (203cm)        | 80" (203cm)       | 80" (203cm)      |  |
| Width           | 51" (129cm)        | 51" (129cm)       | 51" (129cm)      |  |
| Height          | 60" (152cm)        | 60" (152cm)       | 60" (152cm)      |  |
| Weight (dry)    | 790lbs (359kg)     | 868lbs (395kg)    | 895lbs (407kg)   |  |
| Sound Power     | 105Dba             | 105Dba            | 105Dba           |  |
| Drum Material   | Steel              | Steel             | Steel            |  |